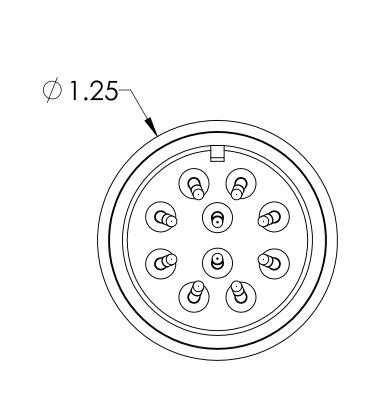

## SPECIFICATIONS:

- 1. VOLTAGE: 700 VOLTS DC
- 2. CURRENT: 10 AMPS PER PIN, 50 AMPS FULL LOAD
- 3. TEMPERATURE RATING: -100 TO 450°C WITHOUT CONNECTOR
- 4. LEAK RATE < 1X10-9 ATM CC/SEC HE

MS Series, Multipin Feedthrough, 10 Pins, 700 Volts, 10 Amps per Pin, 0.056" Dia Conductors w/ Air-side Connector, 1.18" QF/KF