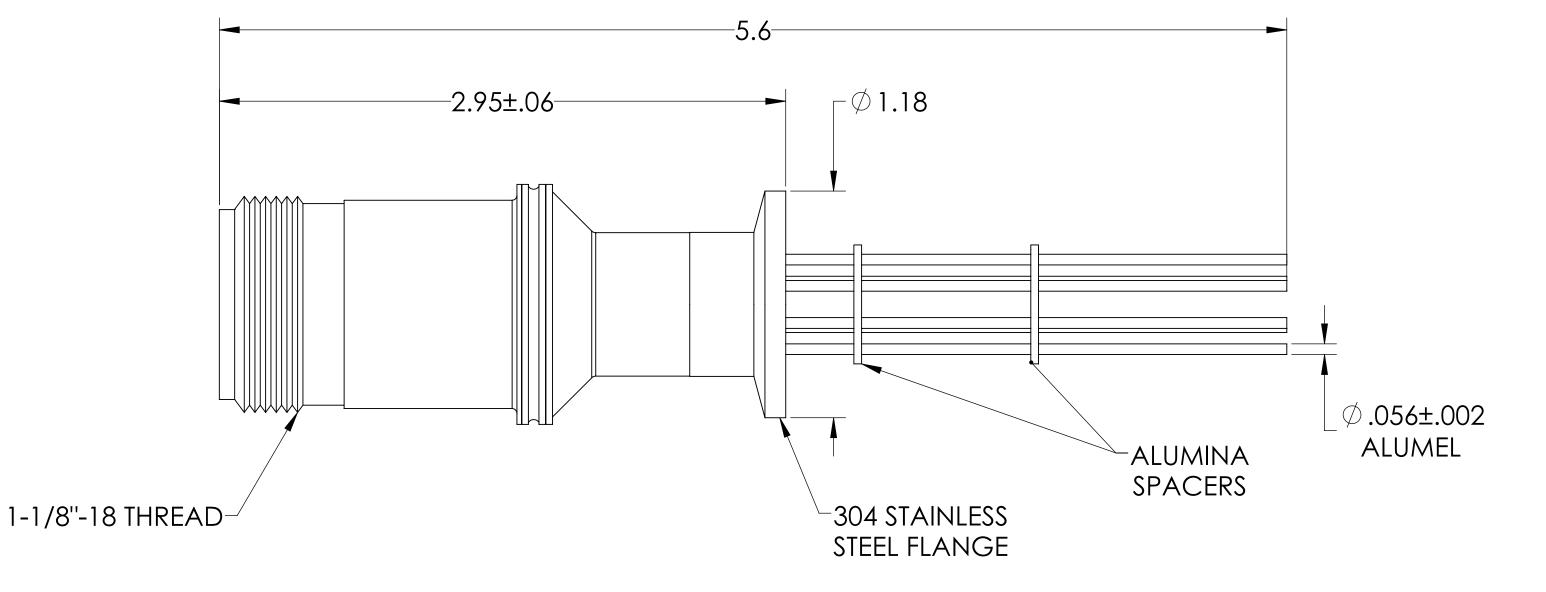

## SPECIFICATIONS:

- 1. VOLTAGE: 700 VOLTS DC
- 2. CURRENT: 10 AMPS PER PIN, 50 AMPS FULL LOAD
- 3. TEMPERATURE RATING: -100 TO 450°C WITHOUT CONNECTOR
- 4. LEAK RATE < 1X10-9 ATM CC/SEC HE

MS Series, Multipin Feedthrough, 10 Pins, 700 Volts, 10 Amps per Pin, 0.056" Dia Conductors w/ Air-side Connector, 1.18" QF/KF