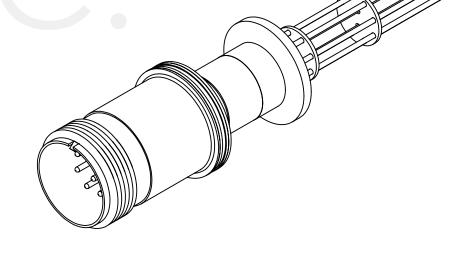

## SPECIFICATIONS:

- 1. VOLTAGE: 700 VOLTS DC
- 2. CURRENT: 10 AMPS PER PIN, 50 AMPS FULL LOAD
- 3. TEMPERATURE RATING: -100 TO 450°C WITHOUT CONNECTOR
- 4. LEAK RATE < 1X10-9 ATM CC/SEC HE

MS Series, Multipin Feedthrough, 10 Pins, 700 Volts, 10 Amps per Pin, 0.056" Dia Conductors w/ Air-side Connector, 1.18" QF/KF