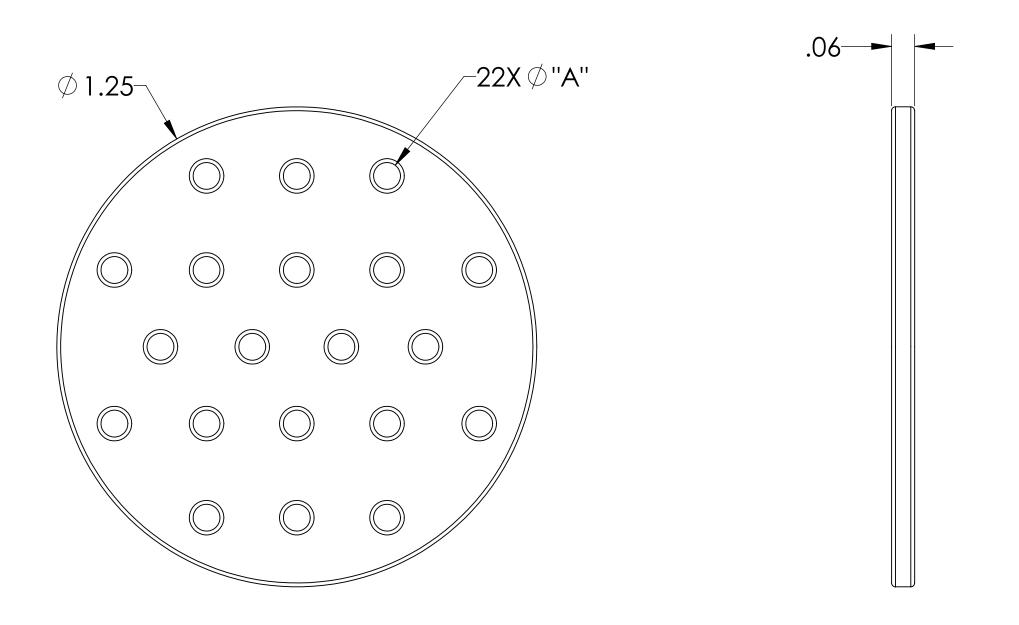

| PART #    | "A" $\phi$ thru |
|-----------|-----------------|
| A0207-1-C | .053/.057       |
| A0207-2-C | .064/.068       |

| PART # A020                                  | 07                                                            | REV.                        | SHEET 1 OF           | - 1 |
|----------------------------------------------|---------------------------------------------------------------|-----------------------------|----------------------|-----|
| DIS IN                                       |                                                               |                             |                      |     |
|                                              |                                                               |                             |                      |     |
|                                              |                                                               |                             |                      |     |
|                                              | DTHERWISE SPECIFIED: QUOTATION                                | N/A                         |                      |     |
| TOLERANG                                     | CES: DRAWN WJ                                                 | DATE MP<br>9/11/2015 TITLE: | F PRODUCTS IN        | IC. |
| ANGULAR<br>TWO PLAC<br>THREE PLA<br>MATERIAL | R: MACH ± 1/2°<br>CE DECIMAL ± .030<br>ACE DECIMAL ± .015<br> | 9/11/2015                   | 20 PIN SPACER        |     |
|                                              |                                                               | DOWNL                       | OADED FROM MPFPI.COM |     |
|                                              | SURFACE FINISH:                                               | OR BETTER DWG. N            | IO.                  | REV |
| FINISH                                       | UNLESS OTHERWISE S                                            | PECIFIED:                   | A0207                |     |