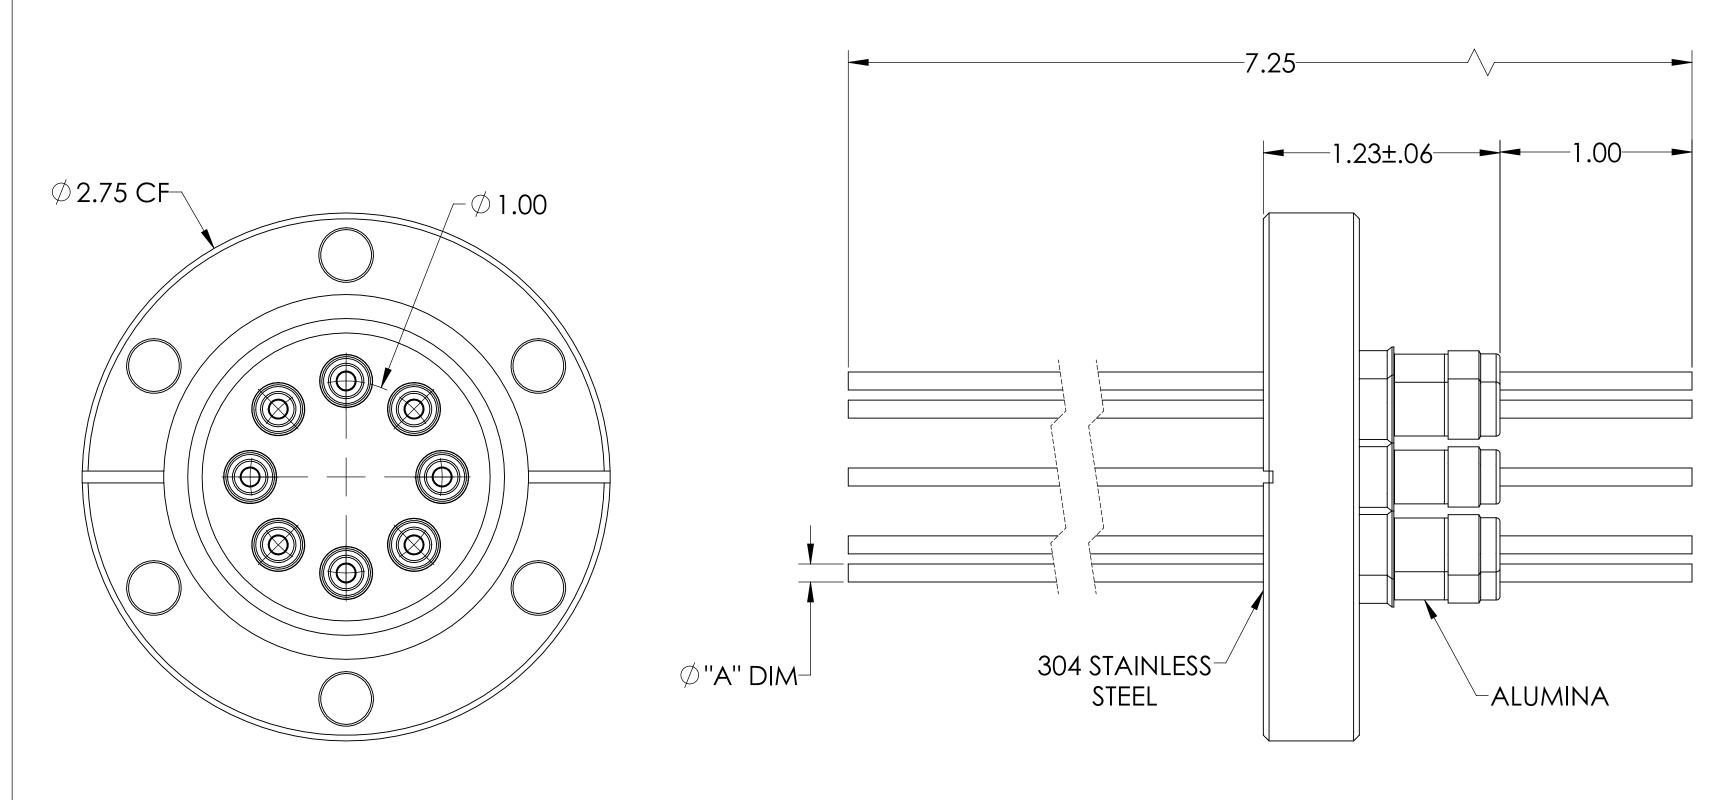

## MPF PRODUCTS INC

| PART #     | CONDUCTOR MATERIAL | "A" DIM | CURRENT RATING |
|------------|--------------------|---------|----------------|
| A0280-1-CF | NICKEL 200         | .092    | 15 AMPS        |
| A0280-2-CF | OFHC COPPER        | .094    | 50 AMPS        |
| A0280-5-CF | MOLYBDENUM         | .094    | 28 AMPS        |

## NOTE:

1. VOLTAGE: 5000 VOLTS DC

2. CURRENT: SEE TABLE

3. TEMPERATURE RATING: -100 TO 450°C

| UNLESS OTHERWISE SPECIFIED:                    | QUOTA                          | TION       |                                  | N/A                                                               |
|------------------------------------------------|--------------------------------|------------|----------------------------------|-------------------------------------------------------------------|
| DIMENSIONS ARE IN INCHES TOLERANCES:           | DRAWN                          | NAME<br>WJ | DATE<br>9/11/2015                | MPF PRODUCTS INC.                                                 |
| ANGULAR: MACH±1/2°<br>TWO PLACE DECIMAL + .030 | CHECKED<br>ENG APPR.           | WJ         | 9/11/2015<br>9/11/2015           | TITLE:                                                            |
| THREE PLACE DECIMAL ± .015  MATERIAL           | THIRD AND                      | ) {        |                                  | POWER FEEDTHROUGH,<br>5000 VOLTS, 8 PINS,<br>2.75" CONFLAT FLANGE |
|                                                | NEXT ASSY                      | APPLICATIO | DN<br>USED ON                    | DOWNLOADED FROM MPFPI.COM                                         |
| FINISH                                         | SURFACE FINIS                  | \          | OR BETTER  SPECIFIED:            | DWG. NO. REV                                                      |
| PLATING                                        | ALL DIAMETERS<br>REMOVE ALL BL |            | TRIC WITHIN .005.<br>SHARP EDGES | Monday, December 3, 2018 10:40:09 AM                              |

Power Feedthrough, 5000 Volts, 8 Pins, 2.75" Conflat Flange, UHV Rated, Bakeable to 450°C