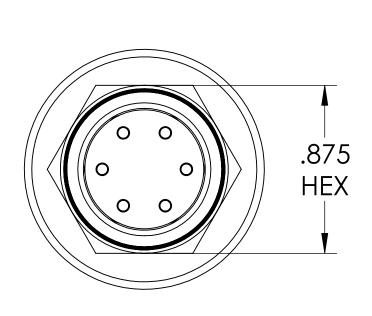

## NOTE:

1. VOLTAGE: 2000 VOLTS DC

2. CURRENT: 10 AMPS

3. TEMPERATURE RATING: -100 TO 450°C

| UNLESS OTHERWISE SPECIFIED:  DIMENSIONS ARE IN INCHES | QUOTA                                                                     | TION |                        | N/A                                                           |
|-------------------------------------------------------|---------------------------------------------------------------------------|------|------------------------|---------------------------------------------------------------|
| TOLERANCES:                                           | DRAWN                                                                     | WJ   | 9/11/2015              | MPF PRODUCTS INC.                                             |
| ANGULAR: MACH ± 1/2°<br>TWO PLACE DECIMAL ± .030      | CHECKED<br>ENG APPR.                                                      | WJ   | 9/11/2015<br>9/11/2015 | TITLE:                                                        |
| THREE PLACE DECIMAL ± .015  MATERIAL                  | THIRD ANGLE:                                                              |      |                        | POWER FEEDTHROUGH,<br>2000 VOLTS, 6 PINS,<br>1/2" NPT FITTING |
|                                                       | APPLICATION NEXT ASSY USED ON                                             |      |                        |                                                               |
|                                                       |                                                                           |      |                        | DOWNLOADED FROM MPFPI.COM                                     |
| FINISH                                                | SURFACE FINIS                                                             | SH:  | OR BETTER              | DWG. NO. REV                                                  |
| PLATING                                               | UNLESS OTHERWISE SPECIFIED:                                               |      | SPECIFIED:             | A0424-8-NPT                                                   |
|                                                       | ALL DIAMETERS CONCENTRIC WITHIN .005.<br>REMOVE ALL BURRS AND SHARP EDGES |      |                        | Thursday, December 13, 2018 10:46:10 AM                       |

Power Feedthrough, 2000 Volts, 6 Pins, 0.056" Alumel Conductors, 1/2" NPT Fitting, UHV Rated, Bakeable to 450°C