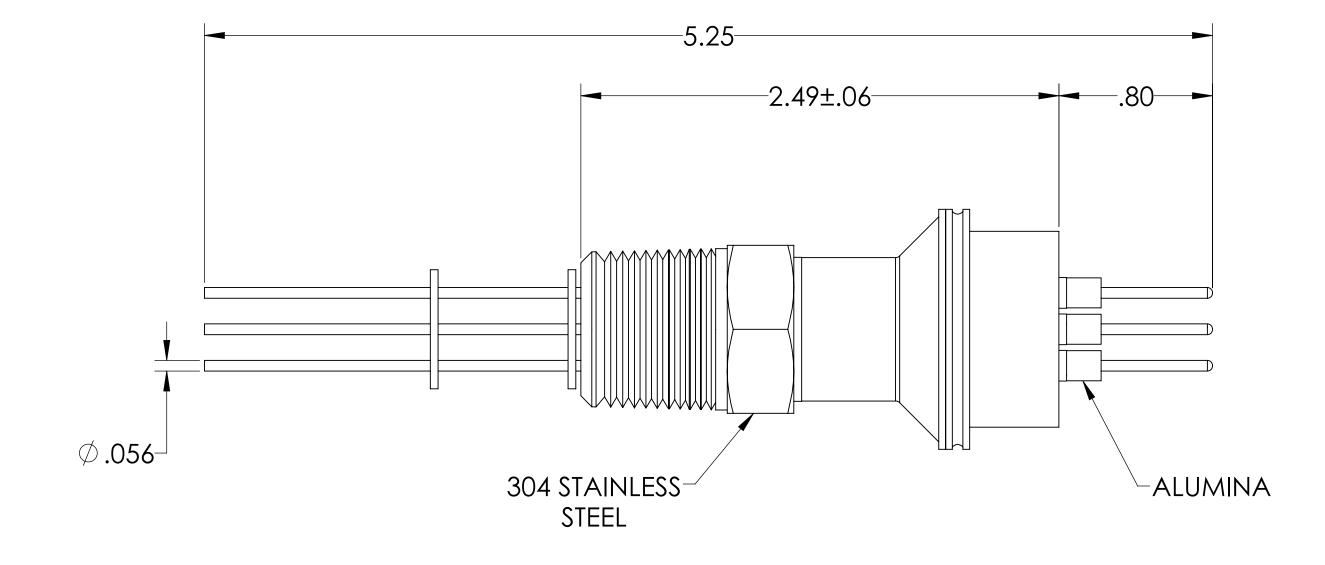

## NOTE:

1. VOLTAGE: 2000 VOLTS DC

2. CURRENT: 10 AMPS

3. TEMPERATURE RATING: -100 TO 450°C

| UNLESS OTHERWISE SPECIFIED:  DIMENSIONS ARE IN INCHES | QUOTA                                                                     | TION |                        | N/A                                                           |
|-------------------------------------------------------|---------------------------------------------------------------------------|------|------------------------|---------------------------------------------------------------|
| TOLERANCES:                                           | DRAWN                                                                     | WJ   | 9/11/2015              | MPF PRODUCTS INC.                                             |
| ANGULAR: MACH ± 1/2°<br>TWO PLACE DECIMAL ± .030      | CHECKED<br>ENG APPR.                                                      | WJ   | 9/11/2015<br>9/11/2015 | TITLE:                                                        |
| THREE PLACE DECIMAL ± .015  MATERIAL                  | THIRD ANGLE:                                                              |      |                        | POWER FEEDTHROUGH,<br>2000 VOLTS, 6 PINS,<br>1/2" NPT FITTING |
|                                                       | APPLICATION NEXT ASSY USED ON                                             |      |                        |                                                               |
|                                                       |                                                                           |      |                        | DOWNLOADED FROM MPFPI.COM                                     |
| FINISH                                                | SURFACE FINIS                                                             | SH:  | OR BETTER              | DWG. NO. REV                                                  |
| PLATING                                               | UNLESS OTHERWISE SPECIFIED:                                               |      | SPECIFIED:             | A0424-8-NPT                                                   |
|                                                       | ALL DIAMETERS CONCENTRIC WITHIN .005.<br>REMOVE ALL BURRS AND SHARP EDGES |      |                        | Thursday, December 13, 2018 10:46:10 AM                       |

Power Feedthrough, 2000 Volts, 6 Pins, 0.056" Alumel Conductors, 1/2" NPT Fitting, UHV Rated, Bakeable to 450°C