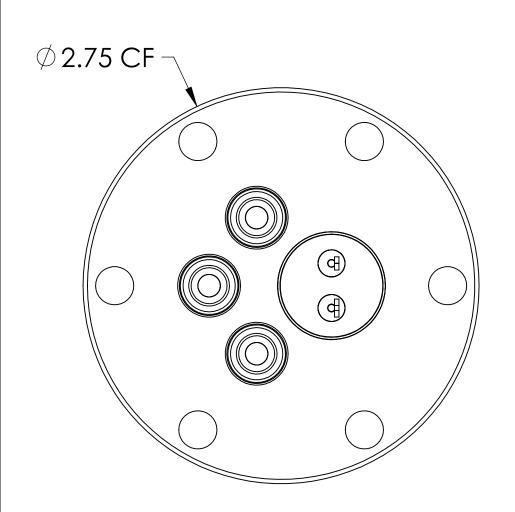

## SPECIFICATIONS:

1. VOLTAGE: 5000 VOLTS DC

2. CURRENT: 60 AMPS

3. TEMPERATURE RATING: -100 TO 450°C 4. LEAK RATE < 1X10-9 ATM CC/SEC HE

Thermocouple-Power Feedthrough, 1 Pair , w/ Miniature TC Connector, 5000 Volts, 60 Amps, 3 Pins, 2.75" Conflat Flange