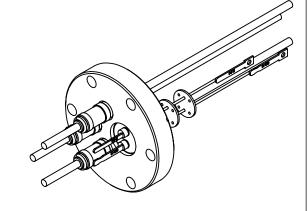

## SPECIFICATIONS:

1. VOLTAGE: 5000 VOLTS DC

2. CURRENT: 60 AMPS

3. TEMPERATURE RATING: -100 TO 450°C 4. LEAK RATE < 1X10-9 ATM CC/SEC HE

Thermocouple-Power Feedthrough, 1 Pair , w/ Miniature TC Connector, 5000 Volts, 60 Amps, 3 Pins, 2.75" Conflat Flange