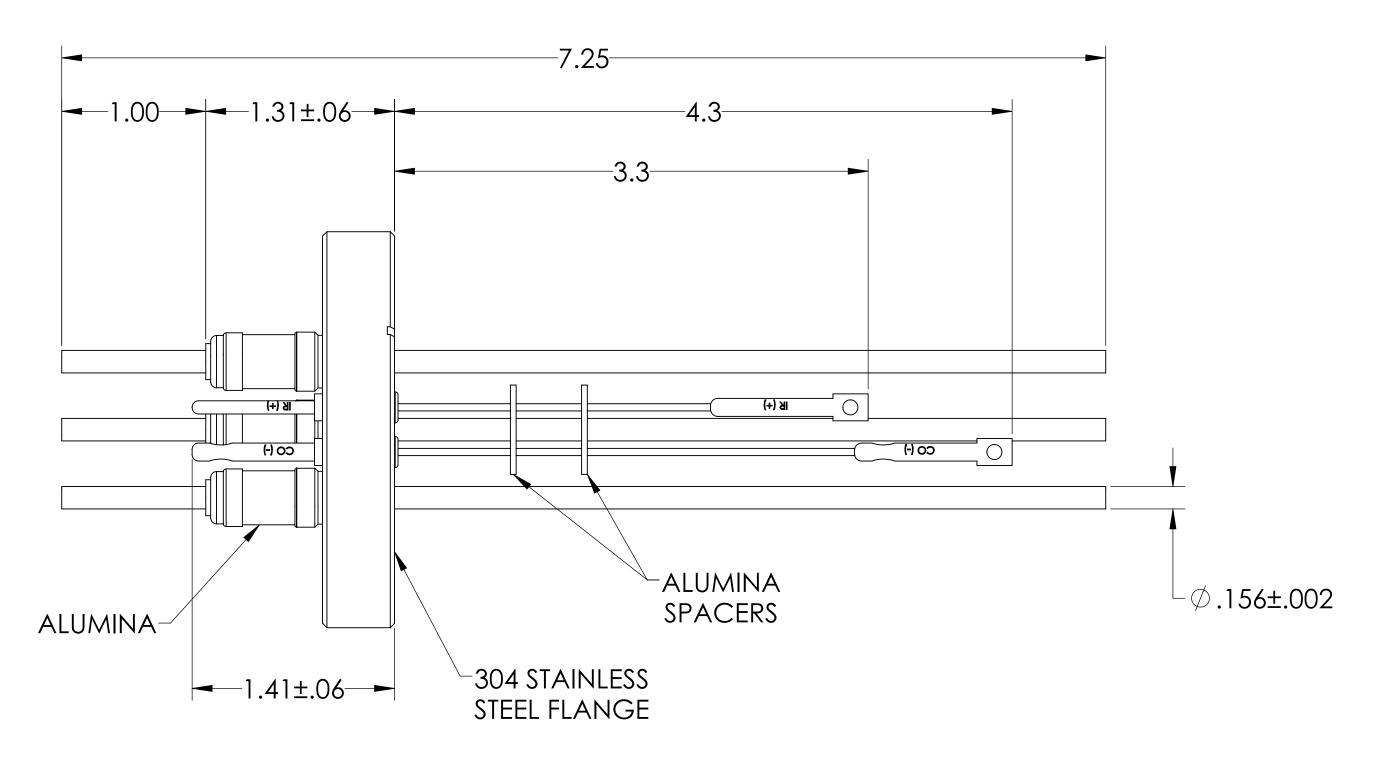

## SPECIFICATIONS:

1. VOLTAGE: 5000 VOLTS DC

2. CURRENT: 60 AMPS

3. TEMPERATURE RATING: -100 TO 450°C 4. LEAK RATE < 1X10-9 ATM CC/SEC HE

Thermocouple-Power Feedthrough, 1 Pair , w/ Miniature TC Connector, 5000 Volts, 60 Amps, 3 Pins, 2.75" Conflat Flange