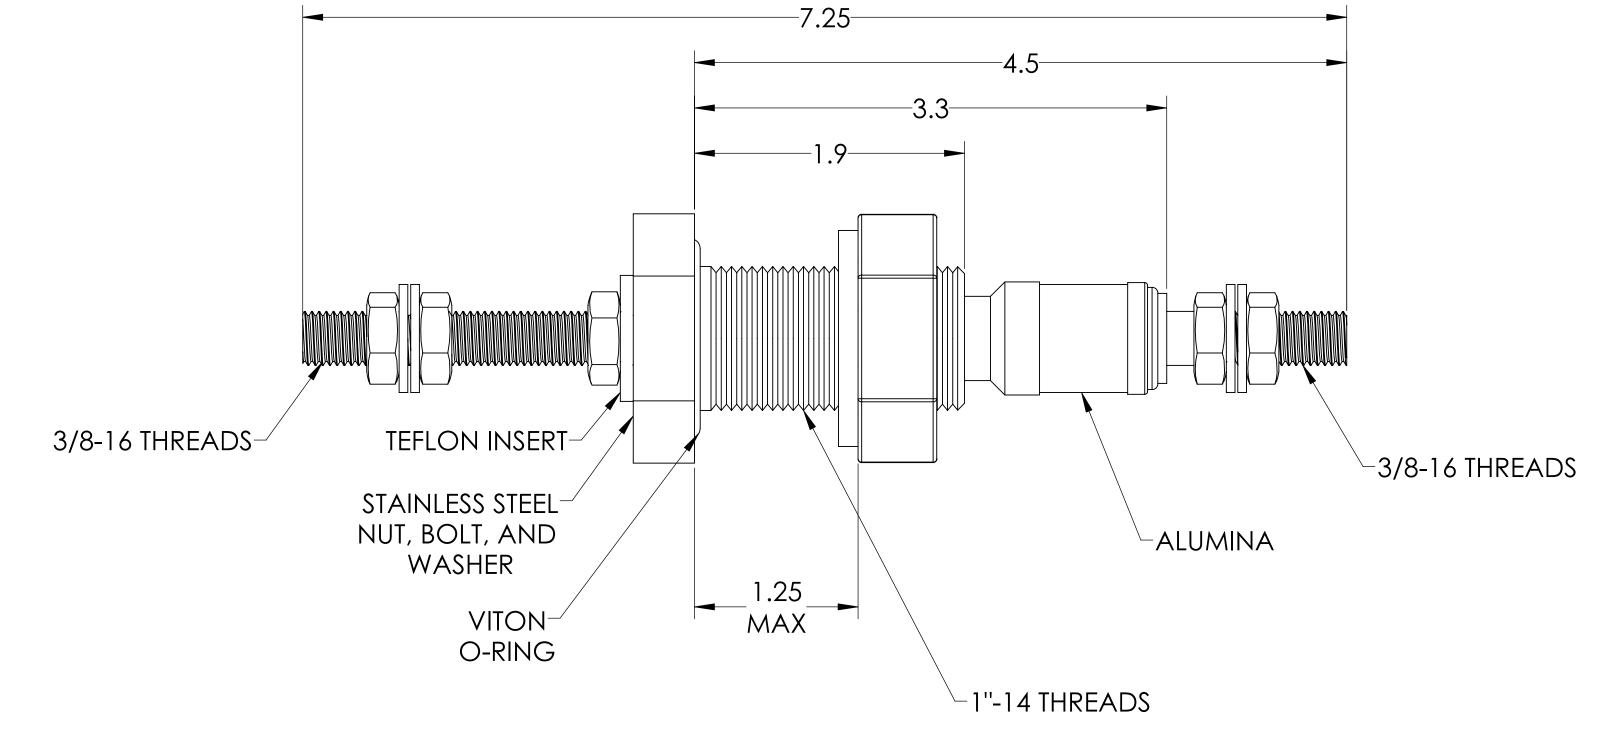

## NOTE:

1. VOLTAGE: 3,000 VOLTS DC

2. CURRENT: 250 AMPS

3. TEMPERATURE RATING: -100 TO 450°C

| UNLESS OTHERWISE SPECIFIED:                      | QUOTA                                       | MOIT |            | N/A                                                      |
|--------------------------------------------------|---------------------------------------------|------|------------|----------------------------------------------------------|
| DIMENSIONS ARE IN INCHES TOLERANCES:             |                                             | NAME | DATE       | MPF PRODUCTS INC.                                        |
| IOLLIKAINOLS.                                    | DRAWN                                       | WJ   | 9/11/2015  | MELLYCOPOCIS INC.                                        |
| ANCHIAD AAACH 170°                               | CHECKED                                     |      | 9/11/2015  | TITLE:                                                   |
| ANGULAR: MACH ± 1/2°<br>TWO PLACE DECIMAL ± .030 | ENG APPR.                                   | WJ   | 9/11/2015  |                                                          |
| THREE PLACE DECIMAL ± .015  MATERIAL             | THIRD ANGLE:  APPLICATION NEXT ASSY USED ON |      | -          | POWER FEEDTHROUGH,<br>3000 VOLTS, 1 PIN,<br>1" BASEPLATE |
|                                                  |                                             |      |            | DOWNLOADED FROM MPFPI.COM                                |
| FINISH                                           | SURFACE FINIS                               | SH:  | OR BETTER  | DWG. NO. REV                                             |
|                                                  | UNLESS OTHERWISE SPECIFIED:                 |      | SPECIFIED: | A0542-1-BP                                               |
| PLATING                                          |                                             |      |            |                                                          |

Power Feedthrough, 3000 Volts, 250 amps, 1 Pins, Copper Conductor, 1" Baseplate Bolt, UHV Rated, Bakeable to 450°C