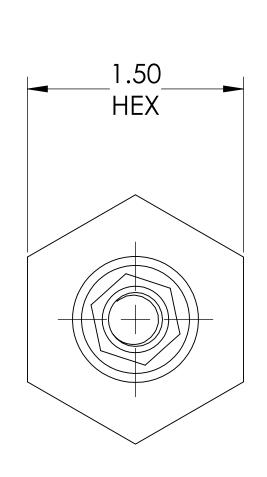

## NOTE:

1. VOLTAGE: 3,000 VOLTS DC

2. CURRENT: 250 AMPS

3. TEMPERATURE RATING: -100 TO 450°C

| UNLESS OTHERWISE SPECIFIED:                      | QUOTA                                       | MOIT |            | N/A                                                      |
|--------------------------------------------------|---------------------------------------------|------|------------|----------------------------------------------------------|
| DIMENSIONS ARE IN INCHES TOLERANCES:             |                                             | NAME | DATE       | MPF PRODUCTS INC.                                        |
| IOLLIKAINOLS.                                    | DRAWN                                       | WJ   | 9/11/2015  | MELLYCOPOCIS INC.                                        |
| ANCHIAD AAACH 170°                               | CHECKED                                     |      | 9/11/2015  | TITLE:                                                   |
| ANGULAR: MACH ± 1/2°<br>TWO PLACE DECIMAL ± .030 | ENG APPR.                                   | WJ   | 9/11/2015  |                                                          |
| THREE PLACE DECIMAL ± .015  MATERIAL             | THIRD ANGLE:  APPLICATION NEXT ASSY USED ON |      | -          | POWER FEEDTHROUGH,<br>3000 VOLTS, 1 PIN,<br>1" BASEPLATE |
|                                                  |                                             |      |            | DOWNLOADED FROM MPFPI.COM                                |
| FINISH                                           | SURFACE FINIS                               | SH:  | OR BETTER  | DWG. NO. REV                                             |
|                                                  | UNLESS OTHERWISE SPECIFIED:                 |      | SPECIFIED: | A0542-1-BP                                               |
| PLATING                                          |                                             |      |            |                                                          |