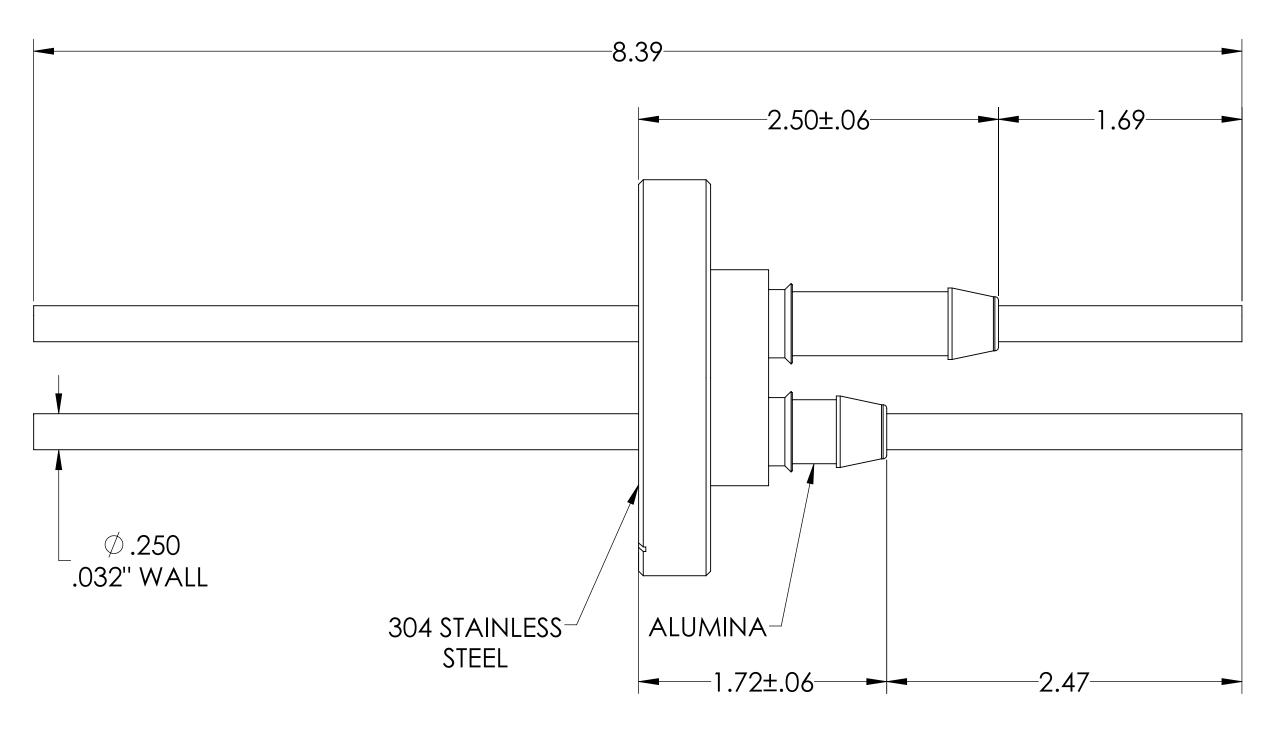

## NOTE:

1. VOLTAGE: 8,000 VOLTS DC

2. CURRENT: N/A

3. TEMPERATURE RATING: -100 TO 450°C

UNLESS OTHERWISE SPECIFIED: QUOTATION # N/A DIMENSIONS ARE IN INCHES NAME DATE MPF PRODUCTS INC **TOLERANCES:** DRAWN WJ 9/11/2015 9/11/2015 **TITLE:** CHECKED ANGULAR: MACH ± 1/2°
TWO PLACE DECIMAL ± .030
THREE PLACE DECIMAL ± .015 ENG APPR. WJ 9/11/2015 RF POWER THIRD ANGLE: FEEDTHROUGH, 8 KV, MATERIAL 10 KW,2 PINS, 2.75" CONFLAT FLANGE NEXT ASSY DOWNLOADED FROM MPFPI.COM URFACE FINISH: DWG. NO. REV **FINISH** OR BETTER A0559-1-CF UNLESS OTHERWISE SPECIFIED: PLATING ALL DIAMETERS CONCENTRIC WITHIN .005 REMOVE ALL BURRS AND SHARP EDGES Thursday, December 13, 2018 11:00:20 AM SHEET 1 OF 1

RF Power Feedthrough, 8000 Volts, 10 KW @ 450 KHz, 2 Tubes, 0.250" Copper Conductor, 2.75" Conflat Flange, UHV Rated, Bakeable to 450°C