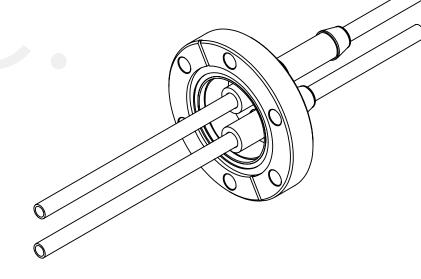

RF Power Feedthrough, 8000 Volts, 10 KW @ 450 KHz, 2 Tubes, 0.250" Copper Conductor, 2.75" Conflat Flange, UHV Rated, Bakeable to 450°C