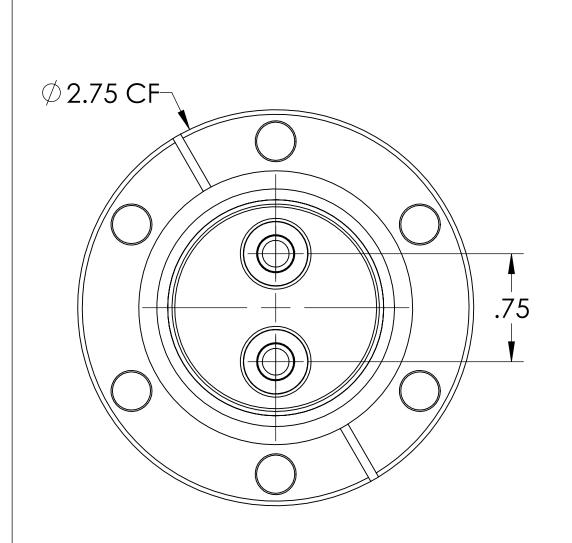

## NOTE:

1. VOLTAGE: 8,000 VOLTS DC

2. CURRENT: N/A

3. TEMPERATURE RATING: -100 TO 450°C

UNLESS OTHERWISE SPECIFIED: QUOTATION # N/A DIMENSIONS ARE IN INCHES NAME DATE MPF PRODUCTS INC **TOLERANCES:** DRAWN WJ 9/11/2015 9/11/2015 **TITLE:** CHECKED ANGULAR: MACH ± 1/2°
TWO PLACE DECIMAL ± .030
THREE PLACE DECIMAL ± .015 ENG APPR. WJ 9/11/2015 RF POWER THIRD ANGLE: FEEDTHROUGH, 8 KV, MATERIAL 10 KW,2 PINS, 2.75" CONFLAT FLANGE NEXT ASSY DOWNLOADED FROM MPFPI.COM URFACE FINISH: DWG. NO. REV **FINISH** OR BETTER A0559-1-CF UNLESS OTHERWISE SPECIFIED: PLATING ALL DIAMETERS CONCENTRIC WITHIN .005 REMOVE ALL BURRS AND SHARP EDGES Thursday, December 13, 2018 11:00:20 AM SHEET 1 OF 1

RF Power Feedthrough, 8000 Volts, 10 KW @ 450 KHz, 2 Tubes, 0.250" Copper Conductor, 2.75" Conflat Flange, UHV Rated, Bakeable to 450°C