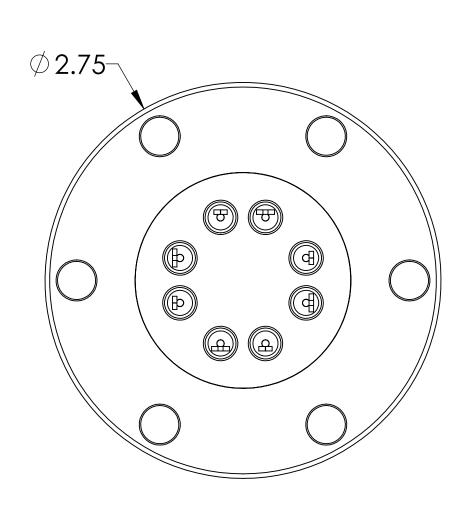

## SPECIFICATIONS:

- 1. TEMPERATURE RATING: -100 TO 450°C
- 2. LEAK RATE < 1X10-9 ATM CC/SEC HE

Thermocouple Feedthrough, Type K, 4 Pairs, Air & Vacuum-side Miniature Connector, 2.75" Conflat Flange

| UNLESS OTHERWISE SPECIFIED:                                            | QUOTATION #                                                            |      |           |                                     |          |
|------------------------------------------------------------------------|------------------------------------------------------------------------|------|-----------|-------------------------------------|----------|
|                                                                        | N/A                                                                    |      |           |                                     |          |
| DIMENSIONS ARE IN INCHES TOLERANCES:                                   |                                                                        | NAME | DATE      | AADE DDODLIGTS IN C                 |          |
|                                                                        | DRAWN                                                                  | WJ   | 9/11/2015 | MPF PRODUCTS INC                    | •        |
| ANGULAR: MACH±1/2° TWO PLACE DECIMAL ± .030 THREE PLACE DECIMAL ± .015 | CHECKED                                                                |      | 9/11/2015 | TITLE:                              |          |
|                                                                        | ENG APPR.                                                              | WJ   | 9/11/2015 |                                     |          |
|                                                                        | THIRD ANGLE:                                                           |      |           | THERMOCOURLE TYPE K                 |          |
|                                                                        |                                                                        |      |           | THERMOCOUPLE, TYPE K,               |          |
| MATERIAL                                                               | APPLICATION                                                            |      |           | 4 PAIRS, CONNECTOR,<br>275CF        |          |
|                                                                        |                                                                        |      |           |                                     |          |
|                                                                        |                                                                        |      | NC        | 27301                               |          |
|                                                                        | NEXT ASSY                                                              |      | USED ON   |                                     |          |
|                                                                        |                                                                        |      |           | DOWNLOADED FROM MPFPI.COM           |          |
| FINISH                                                                 | SURFACE FINIS                                                          | SH:  | OR BETTER | - DWG. NO. REV                      | <b>/</b> |
|                                                                        | LINII ESS OTHEDWISE SPECIFIED:                                         |      |           | A10766-1-CF                         |          |
| PLATING                                                                | UNLESS OTHERWISE SPECIFIED:                                            |      |           |                                     |          |
| . 2                                                                    | ALL DIAMETERS CONCENTRIC WITHIN .005. REMOVE ALL BURRS AND SHARP EDGES |      |           | Friday, February 8, 2019 1:33:49 PM |          |