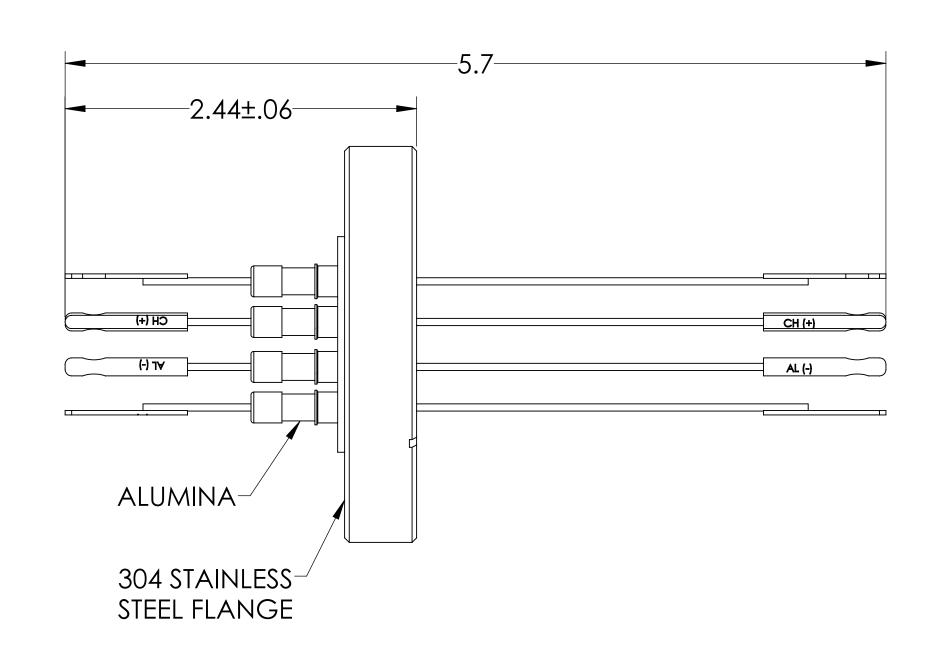

## SPECIFICATIONS:

- 1. TEMPERATURE RATING: -100 TO 450°C
- 2. LEAK RATE < 1X10-9 ATM CC/SEC HE

Thermocouple Feedthrough, Type K, 4 Pairs, Air & Vacuum-side Miniature Connector, 2.75" Conflat Flange

| UNLESS OTHERWISE SPECIFIED:                                            | QUOTATION #                                                            |      |           |                                     |          |
|------------------------------------------------------------------------|------------------------------------------------------------------------|------|-----------|-------------------------------------|----------|
|                                                                        | N/A                                                                    |      |           |                                     |          |
| DIMENSIONS ARE IN INCHES TOLERANCES:                                   |                                                                        | NAME | DATE      | AADE DDODLIGTS IN C                 |          |
|                                                                        | DRAWN                                                                  | WJ   | 9/11/2015 | MPF PRODUCTS INC                    | •        |
| ANGULAR: MACH±1/2° TWO PLACE DECIMAL ± .030 THREE PLACE DECIMAL ± .015 | CHECKED                                                                |      | 9/11/2015 | TITLE:                              |          |
|                                                                        | ENG APPR.                                                              | WJ   | 9/11/2015 |                                     |          |
|                                                                        | THIRD ANGLE:                                                           |      |           | THERMOCOURLE TYPE K                 |          |
|                                                                        |                                                                        |      |           | THERMOCOUPLE, TYPE K,               |          |
| MATERIAL                                                               | APPLICATION                                                            |      |           | 4 PAIRS, CONNECTOR,<br>275CF        |          |
|                                                                        |                                                                        |      |           |                                     |          |
|                                                                        |                                                                        |      | NC        | 27301                               |          |
|                                                                        | NEXT ASSY                                                              |      | USED ON   |                                     |          |
|                                                                        |                                                                        |      |           | DOWNLOADED FROM MPFPI.COM           |          |
| FINISH                                                                 | SURFACE FINIS                                                          | SH:  | OR BETTER | - DWG. NO. REV                      | <b>/</b> |
|                                                                        | LINII ESS OTHEDWISE SPECIFIED:                                         |      |           | A10766-1-CF                         |          |
| PLATING                                                                | UNLESS OTHERWISE SPECIFIED:                                            |      |           |                                     |          |
| . 2                                                                    | ALL DIAMETERS CONCENTRIC WITHIN .005. REMOVE ALL BURRS AND SHARP EDGES |      |           | Friday, February 8, 2019 1:33:49 PM |          |