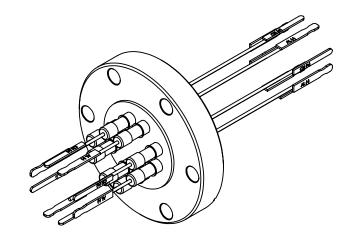

## SPECIFICATIONS:

- 1. TEMPERATURE RATING: -100 TO 450°C
- 2. LEAK RATE < 1X10-9 ATM CC/SEC HE

Thermocouple Feedthrough, Type K, 4 Pairs, Air & Vacuum-side Miniature Connector, 2.75" Conflat Flange

| UNLESS OTHERWISE SPECIFIED:                                            | QUOTATION #                                                            |      |           |                                     |          |
|------------------------------------------------------------------------|------------------------------------------------------------------------|------|-----------|-------------------------------------|----------|
|                                                                        | N/A                                                                    |      |           |                                     |          |
| DIMENSIONS ARE IN INCHES TOLERANCES:                                   |                                                                        | NAME | DATE      | AADE DDODLIGTS IN C                 |          |
|                                                                        | DRAWN                                                                  | WJ   | 9/11/2015 | MPF PRODUCTS INC                    | •        |
| ANGULAR: MACH±1/2° TWO PLACE DECIMAL ± .030 THREE PLACE DECIMAL ± .015 | CHECKED                                                                |      | 9/11/2015 | TITLE:                              |          |
|                                                                        | ENG APPR.                                                              | WJ   | 9/11/2015 |                                     |          |
|                                                                        | THIRD ANGLE:                                                           |      |           | THERMOCOURLE TYPE K                 |          |
|                                                                        |                                                                        |      |           | THERMOCOUPLE, TYPE K,               |          |
| MATERIAL                                                               | APPLICATION                                                            |      |           | 4 PAIRS, CONNECTOR,<br>275CF        |          |
|                                                                        |                                                                        |      |           |                                     |          |
|                                                                        |                                                                        |      | NC        | 27301                               |          |
|                                                                        | NEXT ASSY                                                              |      | USED ON   |                                     |          |
|                                                                        |                                                                        |      |           | DOWNLOADED FROM MPFPI.COM           |          |
| FINISH                                                                 | SURFACE FINIS                                                          | SH:  | OR BETTER | - DWG. NO. REV                      | <b>/</b> |
|                                                                        | LINII ESS OTHEDWISE SPECIFIED:                                         |      |           | A10766-1-CF                         |          |
| PLATING                                                                | UNLESS OTHERWISE SPECIFIED:                                            |      |           |                                     |          |
| . 2                                                                    | ALL DIAMETERS CONCENTRIC WITHIN .005. REMOVE ALL BURRS AND SHARP EDGES |      |           | Friday, February 8, 2019 1:33:49 PM |          |