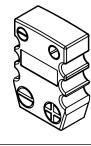

## MPF PRODUCTS INC

AIR-SIDE CONNECTOR VACUUM-SIDE CONNECTOR

SHEET 1 OF 1

## SPECIFICATIONS:

- 1. TEMPERATURE RATING: -100 TO 450°C
- 2. LEAK RATE < 1X10-9 ATM CC/SEC HE

Thermocouple Feedthrough, Type K, 4 Pairs, Air & Vacuum-side Miniature Connector, 2.75" Conflat Flange

| UNLESS OTHERWISE SPECIFIED:                                            | QUOTATION #                                                            |      |           |                                     |          |
|------------------------------------------------------------------------|------------------------------------------------------------------------|------|-----------|-------------------------------------|----------|
|                                                                        | N/A                                                                    |      |           |                                     |          |
| DIMENSIONS ARE IN INCHES TOLERANCES:                                   |                                                                        | NAME | DATE      | AADE DDODLIGTS IN C                 |          |
|                                                                        | DRAWN                                                                  | WJ   | 9/11/2015 | MPF PRODUCTS INC                    | •        |
| ANGULAR: MACH±1/2° TWO PLACE DECIMAL ± .030 THREE PLACE DECIMAL ± .015 | CHECKED                                                                |      | 9/11/2015 | TITLE:                              |          |
|                                                                        | ENG APPR.                                                              | WJ   | 9/11/2015 |                                     |          |
|                                                                        | THIRD ANGLE:                                                           |      |           | THERMOCOURLE TYPE K                 |          |
|                                                                        |                                                                        |      |           | THERMOCOUPLE, TYPE K,               |          |
| MATERIAL                                                               | APPLICATION                                                            |      |           | 4 PAIRS, CONNECTOR,<br>275CF        |          |
|                                                                        |                                                                        |      |           |                                     |          |
|                                                                        |                                                                        |      | NC        | 27301                               |          |
|                                                                        | NEXT ASSY                                                              |      | USED ON   |                                     |          |
|                                                                        |                                                                        |      |           | DOWNLOADED FROM MPFPI.COM           |          |
| FINISH                                                                 | SURFACE FINIS                                                          | SH:  | OR BETTER | - DWG. NO. REV                      | <b>/</b> |
|                                                                        | LINII ESS OTHEDWISE SPECIFIED:                                         |      |           | A10766-1-CF                         |          |
| PLATING                                                                | UNLESS OTHERWISE SPECIFIED:                                            |      |           |                                     |          |
| . 2                                                                    | ALL DIAMETERS CONCENTRIC WITHIN .005. REMOVE ALL BURRS AND SHARP EDGES |      |           | Friday, February 8, 2019 1:33:49 PM |          |