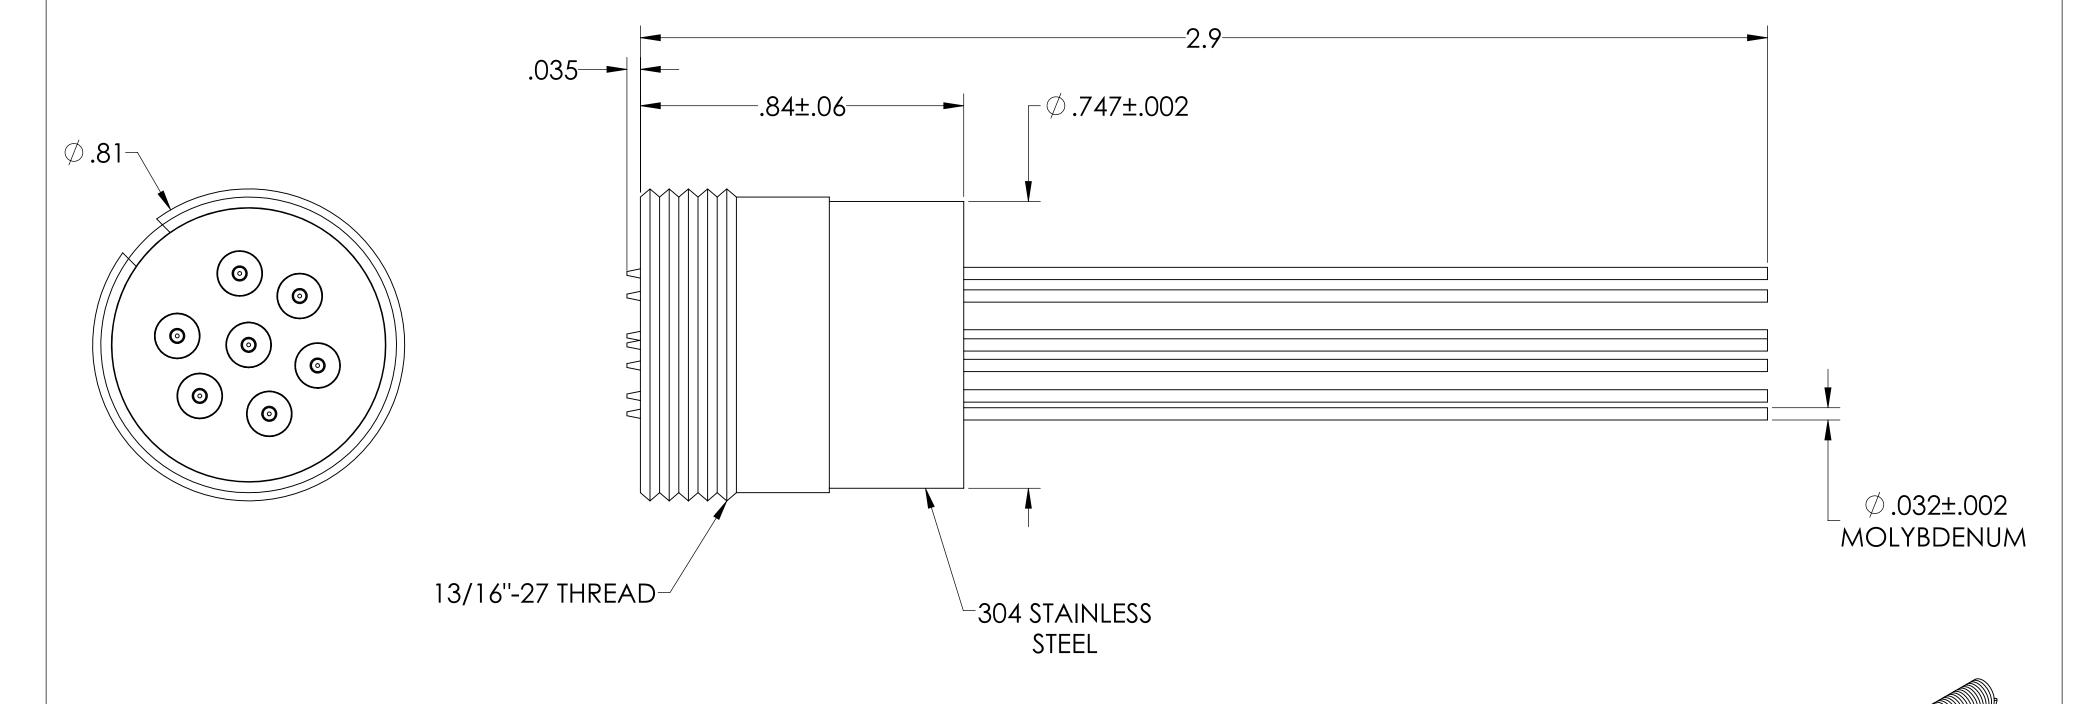

## SPECIFICATIONS:

- VOLTAGE: 500 VOLTS DC
   CURRENT: 3.5 AMPS PER PIN
- 3. TEMPERATURE RATING: -100 TO 450°C WITHOUT CONNECTOR
- 4. LEAK RATE < 1X10-9 ATM CC/SEC HE

UNLESS OTHERWISE SPECIFIED: QUOTATION # N/A DIMENSIONS ARE IN INCHES NAME DATE MPF PRODUCTS INC. **TOLERANCES:** DRAWN WJ 9/11/2015 9/11/2015 **TITLE:** CHECKED ANGULAR: MACH ± 1/2°
TWO PLACE DECIMAL ± .030
THREE PLACE DECIMAL ± .015 ENG APPR. WJ 9/11/2015 THIRD ANGLE: MULTIPIN, 7 PINS, 500V, 3.5 A, .747" MATERIAL WELD ADAPTER NEXT ASSY DOWNLOADED FROM MPFPI.COM SURFACE FINISH: DWG. NO. REV FINISH OR BETTER A1488-1-W UNLESS OTHERWISE SPECIFIED: PLATING ALL DIAMETERS CONCENTRIC WITHIN .005 REMOVE ALL BURRS AND SHARP EDGES Friday, January 25, 2019 3:11:16 PM

Multipin Feedthrough, 7 Pins, 500 Volts, 3.5 Amps per Pin, 0.032" Dia Conductors, 0.75" Dia Stainless Steel Weld Adapter