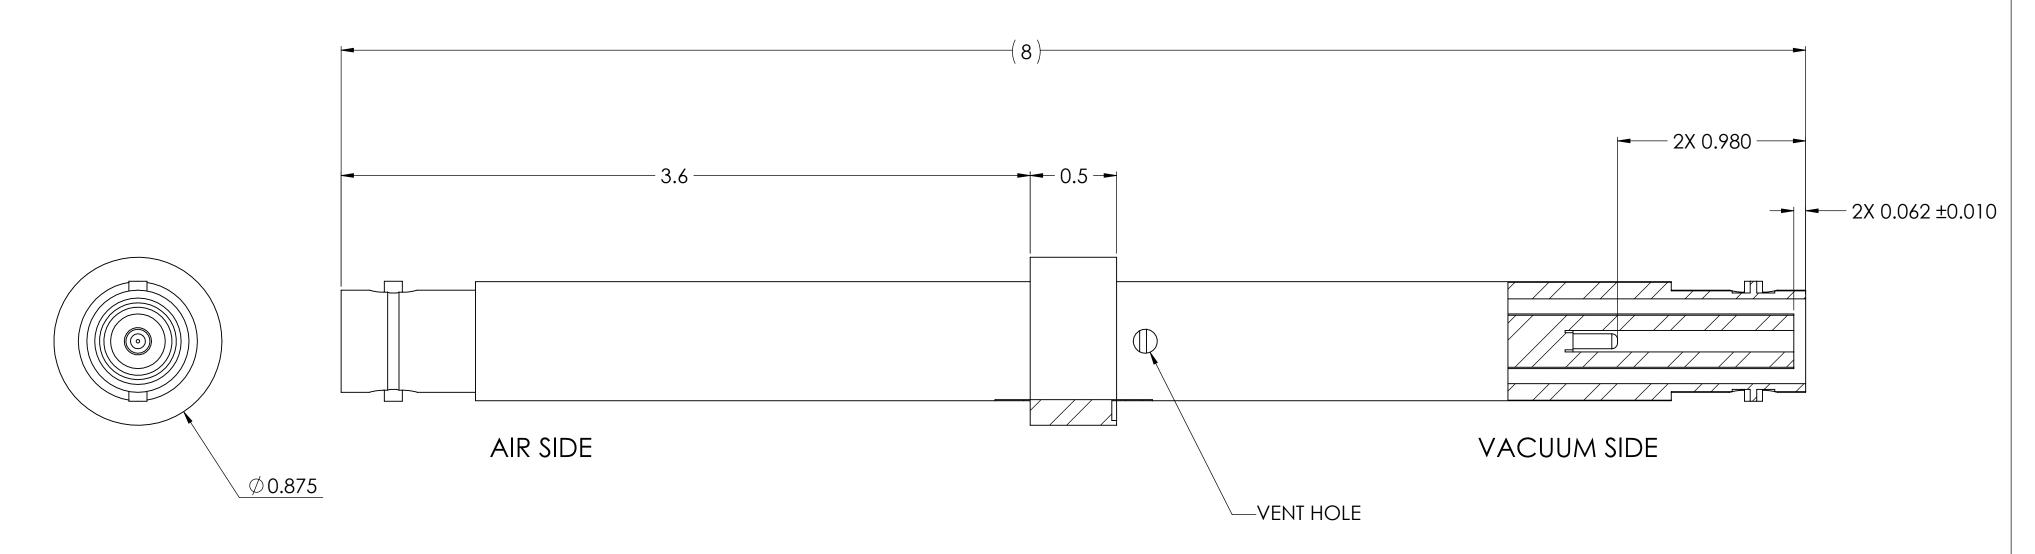

## NOTES:

1. CURRENT RATING: 15 AMPS

2. VOLTAGE RATING: 20,000 VOLTS

3. TEMPERATURE RATING: -200°C TO 450°C

UNLESS OTHERWISE SPECIFIED: QUOTATION # N/A DIMENSIONS ARE IN INCHES NAME DATE MPF PRODUCTS INC **TOLERANCES:** DRAWN WJ 9/11/2015 9/11/2015 **TITLE:** CHECKED ANGULAR: MACH ± 1/2°
TWO PLACE DECIMAL ± .030
THREE PLACE DECIMAL ± .015 ENG APPR. WJ 9/11/2015 THIRD ANGLE: COAXIAL, SHV-20, 1 PIN, GROUNDED MATERIAL SHIELD, WELD NEXT ASSY DOWNLOADED FROM MPFPI.COM SURFACE FINISH: DWG. NO. REV FINISH OR BETTER A15260-1-W UNLESS OTHERWISE SPECIFIED: PLATING ALL DIAMETERS CONCENTRIC WITHIN .005 REMOVE ALL BURRS AND SHARP EDGES Friday, September 21, 2018 6:34:44 AM

SHV-20, Coaxial Feedthrough, 1 Pin, Grounded Shield, Ø0.875" Dia. Stainless Steel Weld Adapter, Air-Side Connector Included