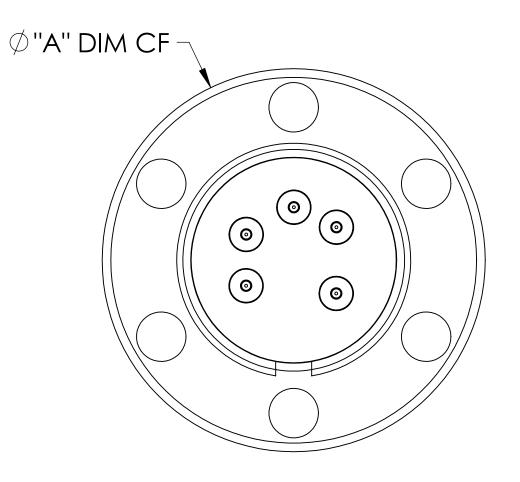

| PART#     | # OF PINS | "A" DIM | 11 |
|-----------|-----------|---------|----|
| A1620-1-C | = 5       | 1.33    |    |
| A1620-2-C | = 5       | 2.75    |    |
| A1620-3-C | = 7       | 1.33    |    |
| A1620-4-C | = 7       | 2.75    |    |

## **SPECIFICATIONS:**

- 1. VOLTAGE: 500 VOLTS DC
- 2. CURRENT: 3.5 AMPS PER PIN
- 3. TEMPERATURE RATING: -100 TO 450°C WITHOUT CONNECTOR
- 4. LEAK RATE < 1X10-9 ATM CC/SEC HE

Multipin Feedthrough, 500 Volts, 3.5 Amps per Pin, w/ Air-side Connector, Conflat Flange