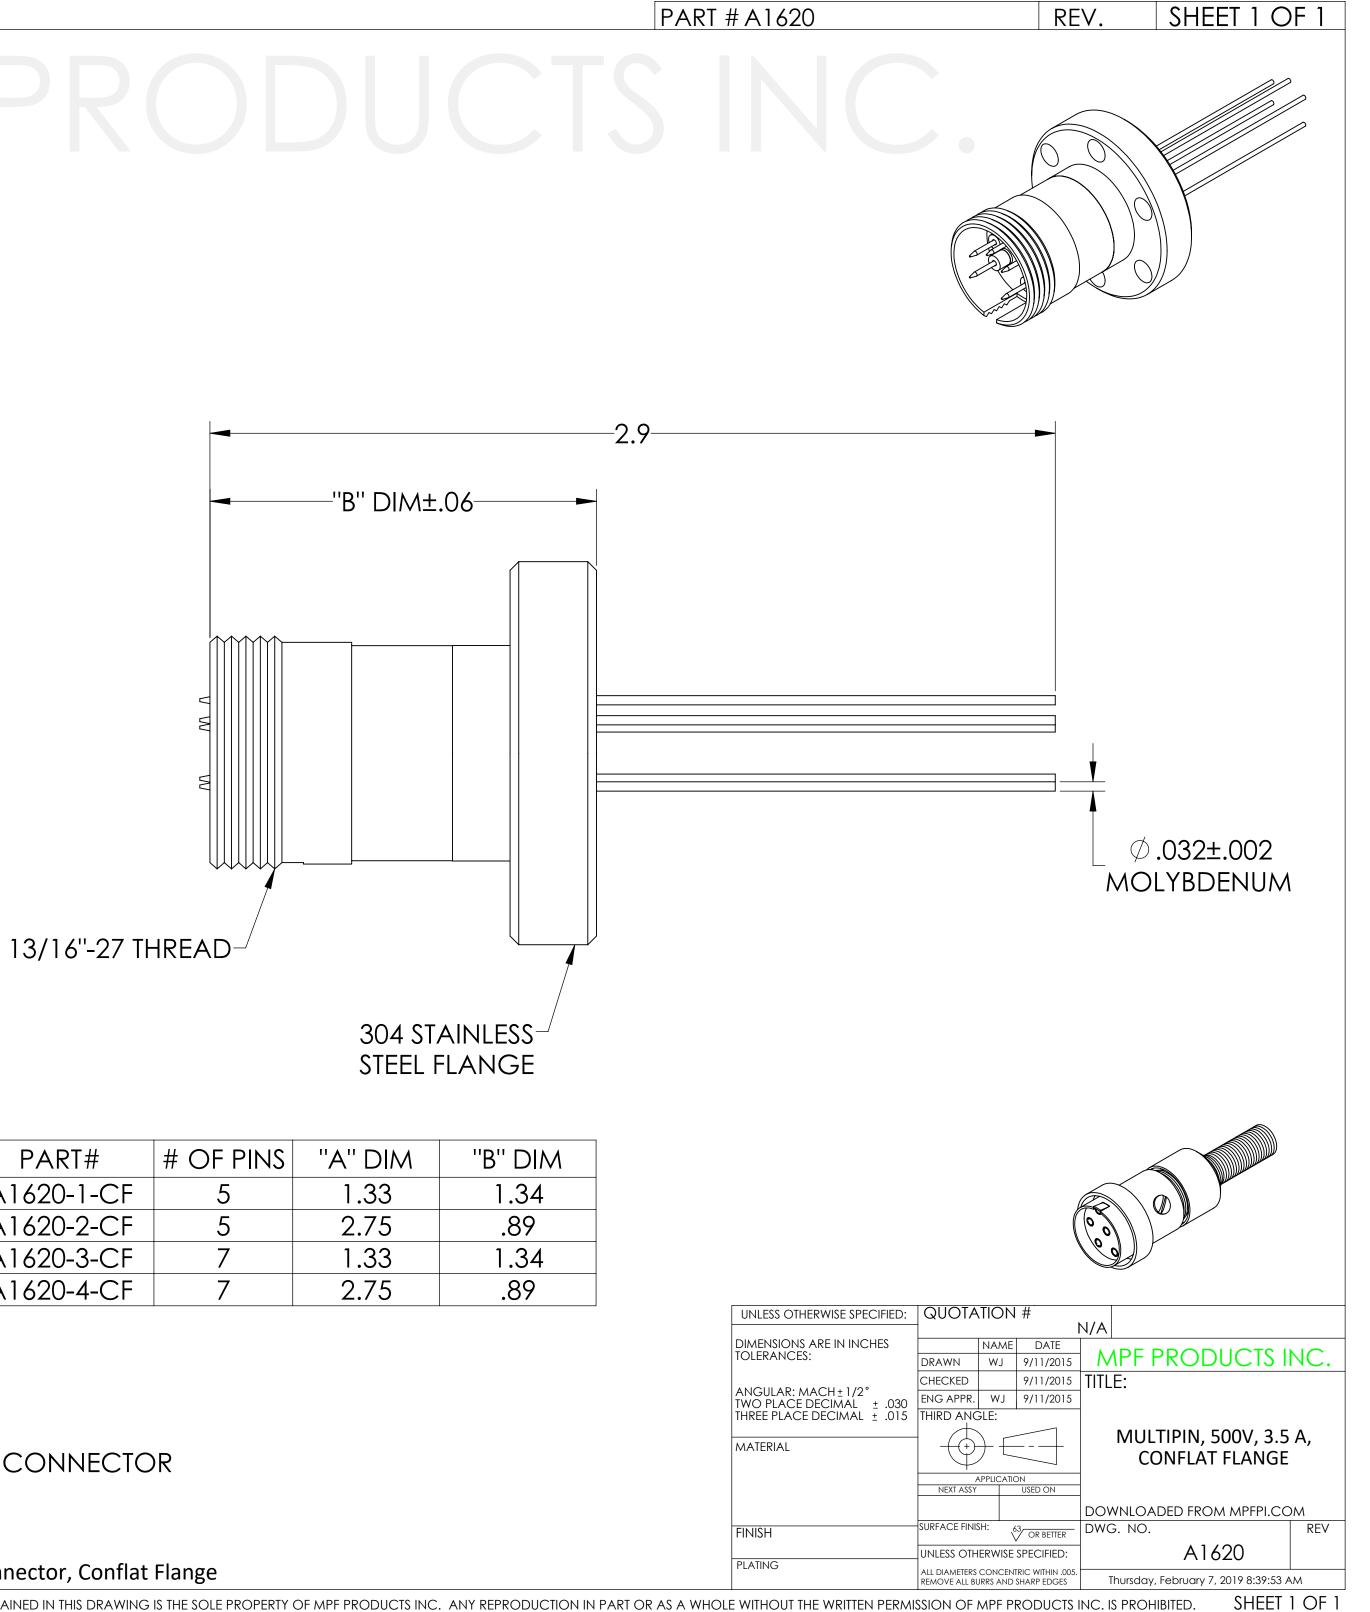

| PART#     | # OF PINS | "A" DIM | 11 |
|-----------|-----------|---------|----|
| A1620-1-C | = 5       | 1.33    |    |
| A1620-2-C | = 5       | 2.75    |    |
| A1620-3-C | = 7       | 1.33    |    |
| A1620-4-C | = 7       | 2.75    |    |

## **SPECIFICATIONS:**

- 1. VOLTAGE: 500 VOLTS DC
- 2. CURRENT: 3.5 AMPS PER PIN
- 3. TEMPERATURE RATING: -100 TO 450°C WITHOUT CONNECTOR
- 4. LEAK RATE < 1X10-9 ATM CC/SEC HE

Multipin Feedthrough, 500 Volts, 3.5 Amps per Pin, w/ Air-side Connector, Conflat Flange

PROPRIETARY AND CONFIDENTIAL: THE INFORMATION CONTAINED IN THIS DRAWING IS THE SOLE PROPERTY OF MPF PRODUCTS INC. ANY REPRODUCTION IN PART OR AS A WHOLE WITHOUT THE WRITTEN PERMISSION OF MPF PRODUCTS INC. IS PROHIBITED.