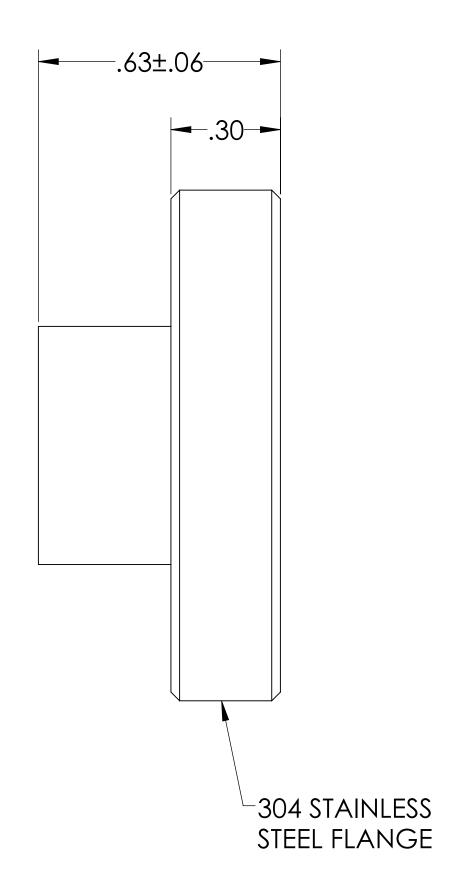

## SPECIFICATIONS:

- VOLTAGE: 700 VOLTS DC
   CURRENT: 5 AMPS PER PIN
- 3. TEMPERATURE RATING: -200 TO 450°C WITHOUT CONNECTOR
- 4. LEAK RATE < 1X10-9 ATM CC/SEC HE

Subminiature C-type Multipin Feedthrough, 9 Pins, 500 Volts, 5 Amps per Pin, 1.33" Conflat Flange