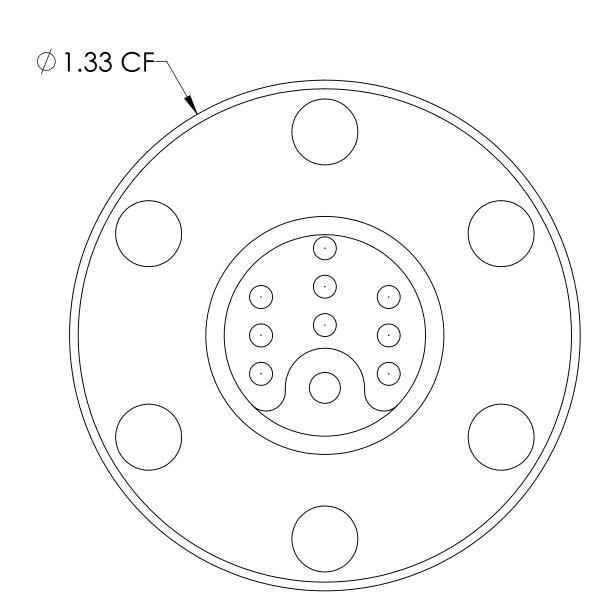

## SPECIFICATIONS:

- VOLTAGE: 700 VOLTS DC
   CURRENT: 5 AMPS PER PIN
- 3. TEMPERATURE RATING: -200 TO 450°C WITHOUT CONNECTOR
- 4. LEAK RATE < 1X10-9 ATM CC/SEC HE

Subminiature C-type Multipin Feedthrough, 9 Pins, 500 Volts, 5 Amps per Pin, 1.33" Conflat Flange