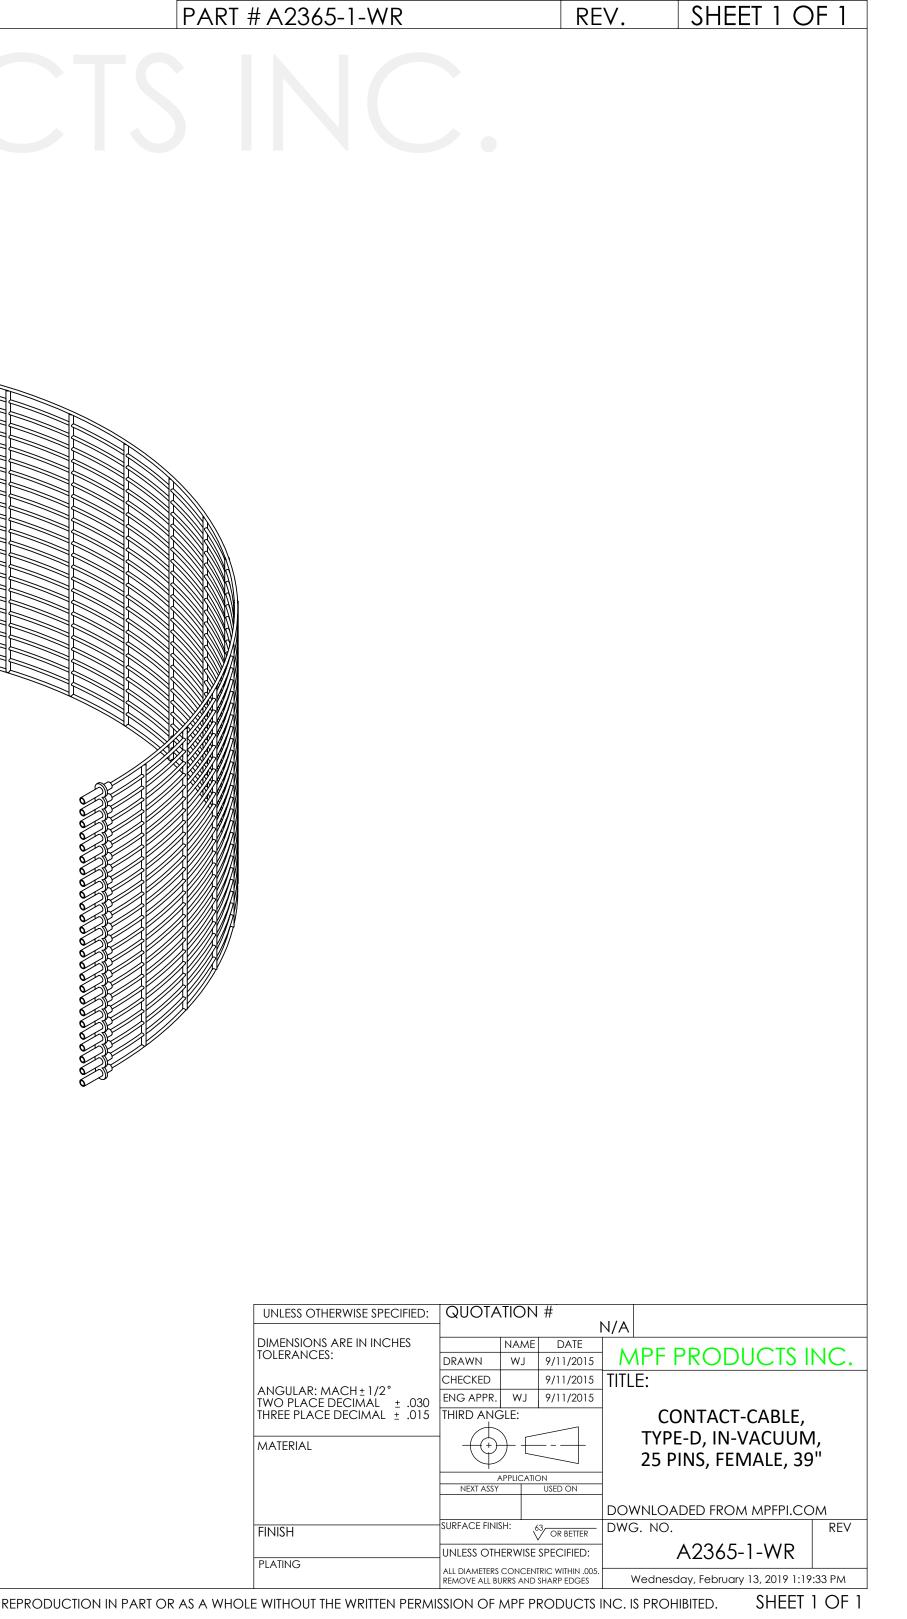

SPECIFICATIONS:

- 1. OPERATING TEMPERATURE: 250°C
- 2. MULTICONDUCTOR RIBBON CABLE, 28 AWG
- 3. MULTI-STRAND CORE
- 4. 2 AMPS PER CONDUCTOR
- 5. VOLTAGE RATING: 600VAC, 2kVDC
- 6. 244.0 Ohms/km @ 20°C MAX
- 7. NUMBER OF WIRES: 25
- 8. CABLE WIDTH: 1.22
- 9. CABLE THICKNESS: 0.10
- 10. INSULATION DIAMETER: .032
- 11. WIRE DIAMETER: 7 X 0.005
- 12. MINIMUM BEND RADIUS: 0.53

Subminiature D-type Contact/Cable, 25 Pins, In-Vacuum, Peek Connector w/ Kapton Wire, 39" Length, Female Pins