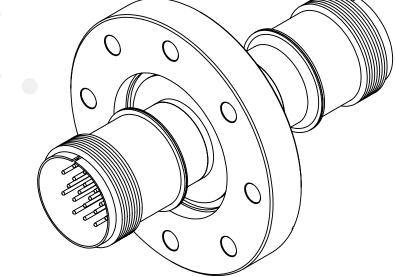

MS Series, Multipin Feedthrough, 20 Pins, 700 Volts, 10 Amps per Pin, Double-Ended w/ Air & Vacuum-side Connectors, 4.47" Conflat Flange