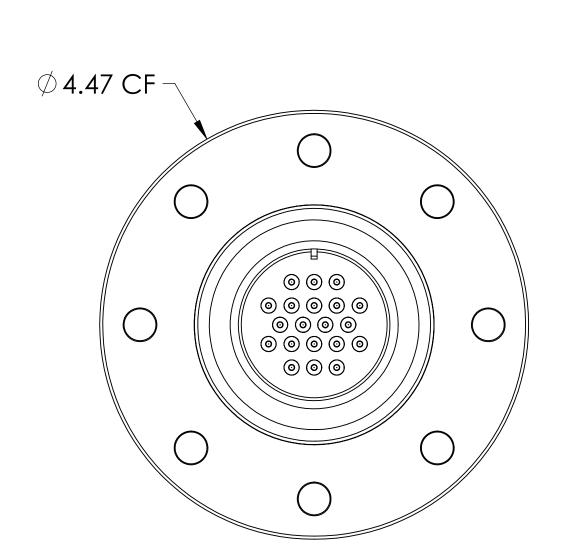

MS Series, Multipin Feedthrough, 20 Pins, 700 Volts, 10 Amps per Pin, Double-Ended w/ Air & Vacuum-side Connectors, 4.47" Conflat Flange