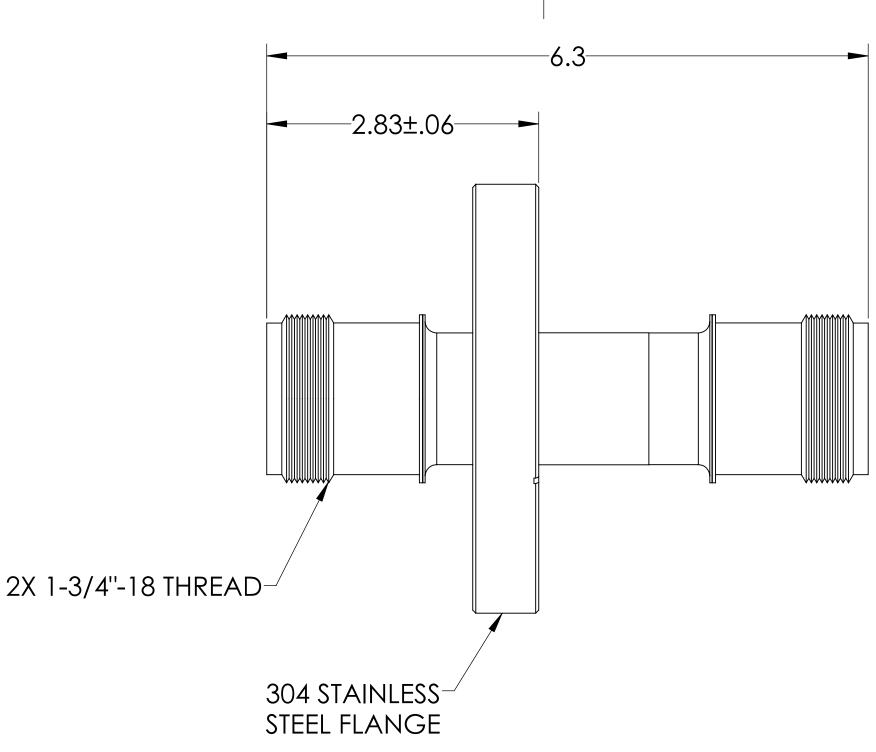

| UNLESS OTHERWISE SPECIFIED:                      | QUOTATION #                                                               |      |           |                                       |
|--------------------------------------------------|---------------------------------------------------------------------------|------|-----------|---------------------------------------|
|                                                  | N/A                                                                       |      |           |                                       |
| DIMENSIONS ARE IN INCHES TOLERANCES:             |                                                                           | NAME |           | MPF PRODUCTS INC.                     |
| IOLLIO IIIOLI                                    | DRAWN                                                                     | MJ   | 9/11/2015 | MIFF FRODUCIS INC.                    |
| ANGULAR: MACH ± 1/2°<br>TWO PLACE DECIMAL ± .030 | CHECKED                                                                   |      | 9/11/2015 | TITLE:                                |
|                                                  | ENG APPR.                                                                 | W٦   | 9/11/2015 |                                       |
| THREE PLACE DECIMAL ± .015                       | THIRD ANGLE:                                                              |      |           | MILITIDINI 20 DINIS 700V              |
|                                                  |                                                                           | \ _  |           | MULTIPIN, 20 PINS, 700V,              |
| MATERIAL                                         |                                                                           |      |           | 10 A, DOUBLE ENDED,<br>450CF          |
|                                                  |                                                                           |      |           |                                       |
|                                                  | APPLICATION  NEXT ASSY USED ON                                            |      |           | -                                     |
|                                                  |                                                                           |      |           | DOWNLOADED FROM MPFPI.COM             |
| FINISH                                           | SURFACE FINIS                                                             | SH:  | OR BETTER | DWG. NO. REV                          |
| PLATING                                          | UNLESS OTHERWISE SPECIFIED:                                               |      |           | A2577-1-CF                            |
| FLATING                                          | ALL DIAMETERS CONCENTRIC WITHIN .005.<br>REMOVE ALL BURRS AND SHARP EDGES |      |           | Thursday, February 7, 2019 8:50:09 AM |

MS Series, Multipin Feedthrough, 20 Pins, 700 Volts, 10 Amps per Pin, Double-Ended w/ Air & Vacuum-side Connectors, 4.47" Conflat Flange