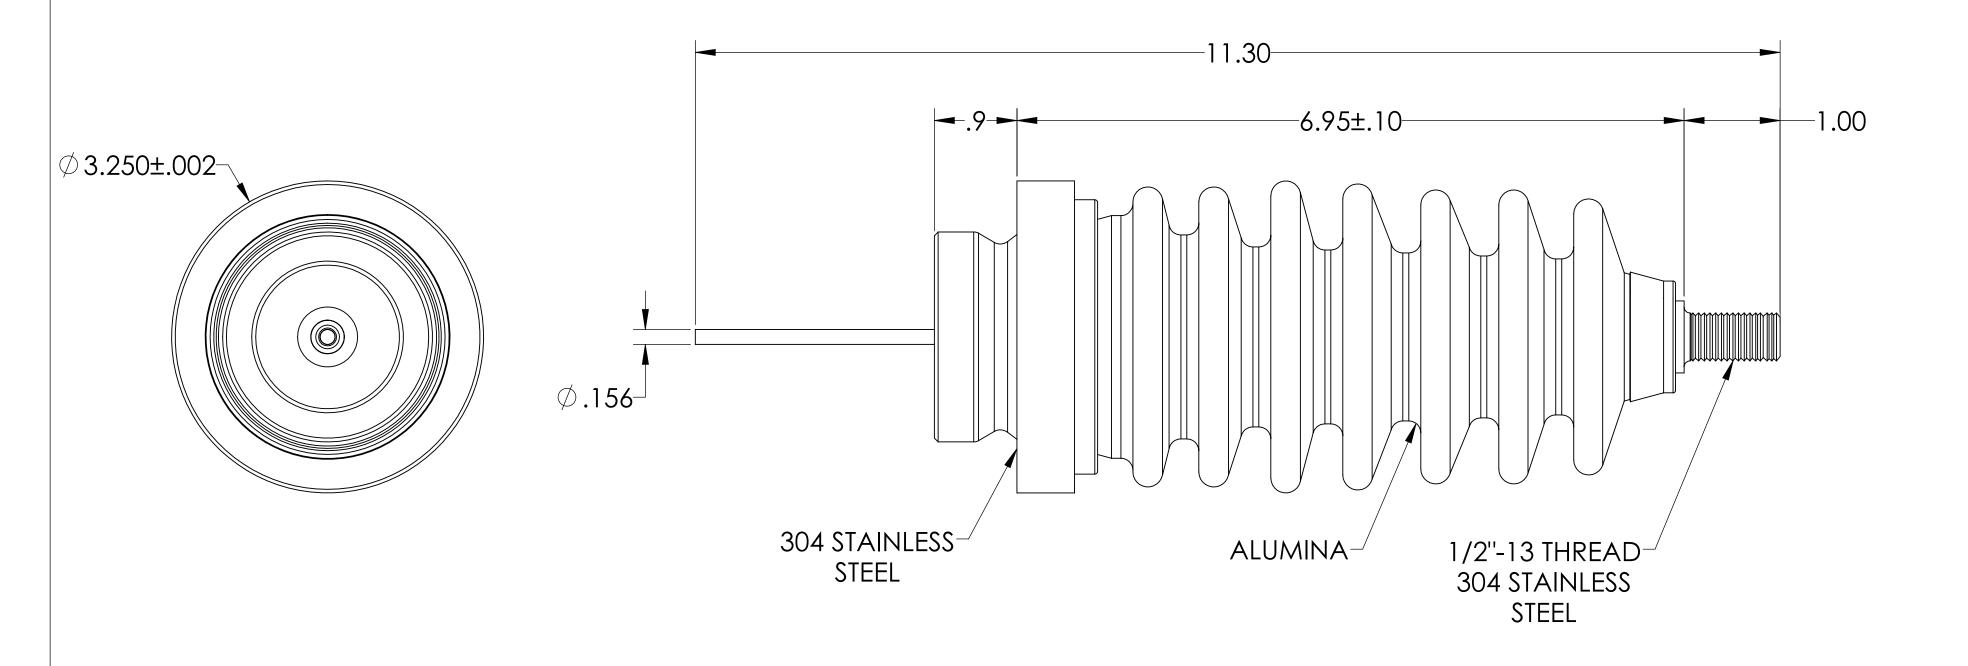

## NOTE:

1. VOLTAGE: 60,000 VOLTS DC

2. CURRENT: 6.5 AMPS

3. TEMPERATURE RATING: -100 TO 450°C

UNLESS OTHERWISE SPECIFIED: QUOTATION # N/A DIMENSIONS ARE IN INCHES NAME DATE MPF PRODUCTS INC. **TOLERANCES:** DRAWN WJ 9/11/2015 9/11/2015 **TITLE:** CHECKED ANGULAR: MACH ± 1/2°
TWO PLACE DECIMAL ± .030
THREE PLACE DECIMAL ± .015 ENG APPR. WJ 9/11/2015 THIRD ANGLE: POWER FEEDTHROUGH, 60 KV, 1 PIN, 3.250" MATERIAL WELD ADAPTER NEXT ASSY DOWNLOADED FROM MPFPI.COM URFACE FINISH: DWG. NO. REV FINISH OR BETTER A3106-1-W UNLESS OTHERWISE SPECIFIED: PLATING ALL DIAMETERS CONCENTRIC WITHIN .005 REMOVE ALL BURRS AND SHARP EDGES Monday, June 10, 2019 2:27:41 PM

Power Feedthrough, 60 KV, 1 Pin, 0.156" Stn. Stl. Conductor, 3.250" Stainless Steel Weld Adapter, UHV Rated, Bakeable to 450°C