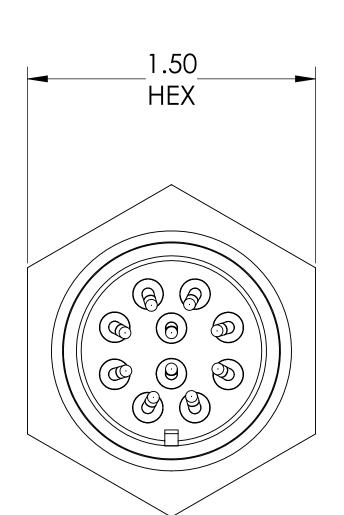

## SPECIFICATIONS:

- 1. VOLTAGE: 700 VOLTS DC
- 2. CURRENT: 10 AMPS PER PIN, 50 AMPS FULL LOAD
- 3. TEMPERATURE RATING: -100 TO 450°C WITHOUT CONNECTOR
- 4. VACUUM SIDE CONNECTOR RATED FOR -100 TO 350°C
- 5. LEAK RATE < 1X10-9 ATM CC/SEC HE

MS Series, Multipin Feedthrough, 10 Pins, 700 Volts, 10 Amps per Pin, Double-Ended w/ Air & Vacuum-side Connectors, 1" Baseplate Bolt