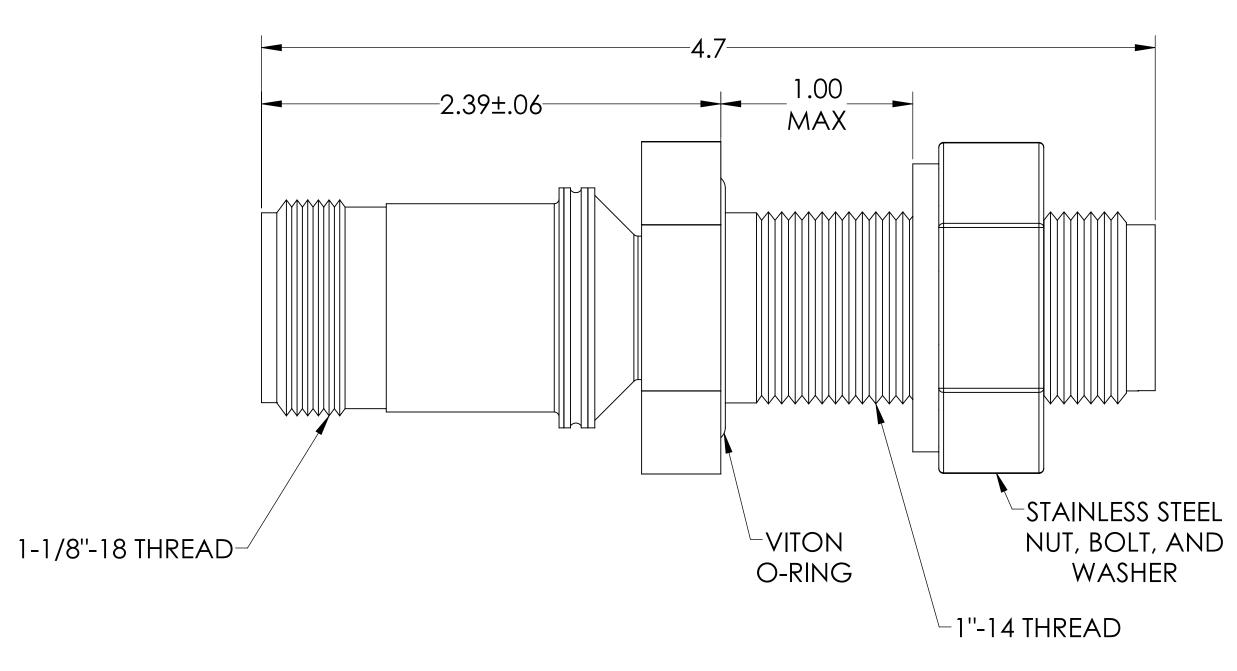

UNLESS OTHERWISE SPECIFIED: QUOTATION # N/A DIMENSIONS ARE IN INCHES NAME DATE MPF PRODUCTS INC. **TOLERANCES:** WJ 9/11/2015 DRAWN 9/11/2015 **TITLE:** CHECKED ANGULAR: MACH ± 1/2°
TWO PLACE DECIMAL ± .030
THREE PLACE DECIMAL ± .015 ENG APPR. WJ 9/11/2015 THIRD ANGLE: MULTIPIN, 10 PINS, 700V, MATERIAL 10 A, DOUBLE ENDED, 1" **BASEPLATE BOLT** NEXT ASSY DOWNLOADED FROM MPFPI.COM URFACE FINISH: DWG. NO. REV FINISH OR BETTER A3995-1-BP UNLESS OTHERWISE SPECIFIED: PLATING ALL DIAMETERS CONCENTRIC WITHIN .003 Thursday, February 7, 2019 8:57:15 AM

MS Series, Multipin Feedthrough, 10 Pins, 700 Volts, 10 Amps per Pin, Double-Ended w/ Air & Vacuum-side Connectors, 1" Baseplate Bolt