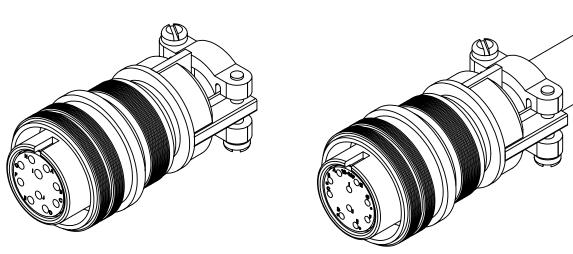

MS Series, Multipin Feedthrough, 10 Pins, 700 Volts, 10 Amps per Pin, Double-Ended w/ Air & Vacuum-side Connectors, 1" Baseplate Bolt