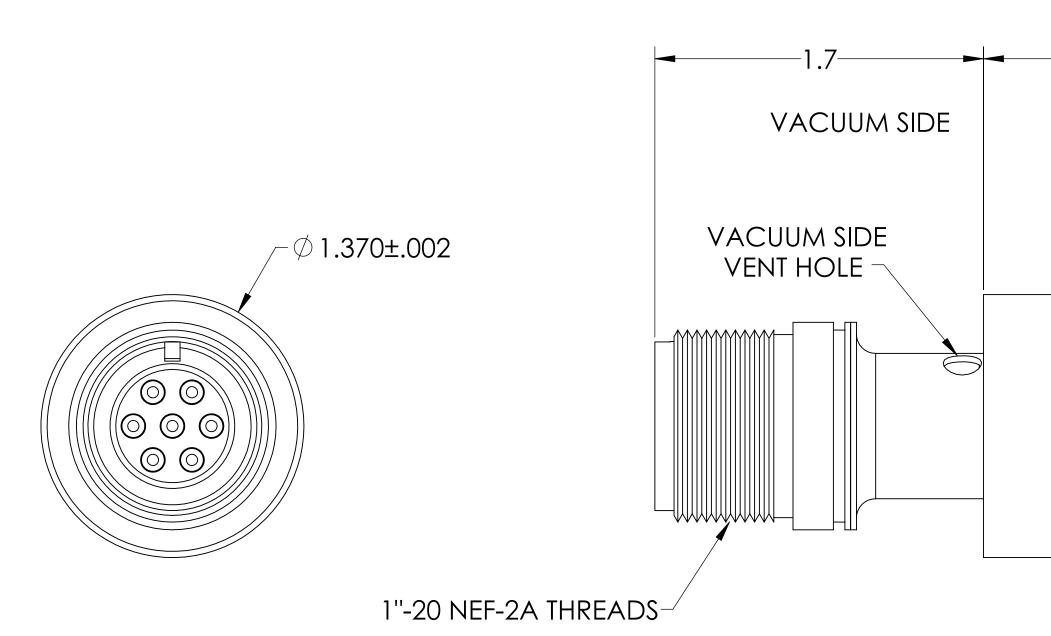

## SPECIFICATIONS:

- 1. VOLTAGE: 12,000 VOLTS DC
- 2. CURRENT: 7.5 AMPS PER PIN
- 3. TEMPERATURE RATING: -100 TO 450°C WITHOUT CONNECTOR
- 4. LEAK RATE < 1X10-9 ATM CC/SEC HE

MS High Voltage Series, Double Ended, Multipin Feedthrough, 7 Pins, 12KV, 7.5 Amps per Pin, 0.05" Moly Conductors

| PART #                 | # A5170-1-W                                                                                |                                                                                                          | RE                                    | V.                                                    | SHEET 1 O                                                                        | F 1  |
|------------------------|--------------------------------------------------------------------------------------------|----------------------------------------------------------------------------------------------------------|---------------------------------------|-------------------------------------------------------|----------------------------------------------------------------------------------|------|
|                        | NC                                                                                         |                                                                                                          |                                       |                                                       |                                                                                  |      |
| 2.8                    |                                                                                            |                                                                                                          |                                       |                                                       |                                                                                  |      |
| AIR S                  |                                                                                            | 1"-20                                                                                                    | THR                                   | EAD                                                   |                                                                                  |      |
| NECTOR<br>(ES          |                                                                                            |                                                                                                          |                                       |                                                       |                                                                                  |      |
| NO                     |                                                                                            |                                                                                                          |                                       |                                                       |                                                                                  |      |
|                        | ANGULAR: MACH ± 1/2°<br>TWO PLACE DECIMAL ± .030<br>THREE PLACE DECIMAL ± .015<br>MATERIAL | DRAWN WJ 9/1<br>CHECKED 9/1<br>ENG APPR. WJ 9/1<br>THIRD ANGLE:<br>APPLICATION<br>NEXT ASSY USEE         | DATE<br>11/2015<br>11/2015<br>11/2015 | TITLE:<br>MULTIPI<br>7PI<br>W<br>DOWNLOAD<br>DWG. NO. | RODUCTS I<br>IN, DOUBLE EN<br>N, 12KV, 7.5 A,<br>ELD ADAPTER<br>ED FROM MPFPI.CC | DED, |
| s, 1.370" Weld Adapter | WELDABLE<br>PLATING                                                                        | UNLESS OTHERWISE SPECIFIED:<br>ALL DIAMETERS CONCENTRIC WITHIN .005.<br>REMOVE ALL BURRS AND SHARP EDGES |                                       |                                                       | A5170-1-W                                                                        |      |