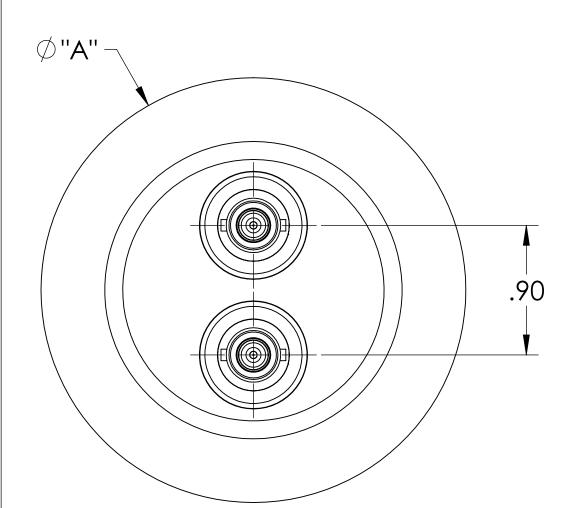

| PART #     | Ø"A" | # OF PINS | A |
|------------|------|-----------|---|
| A8273-1-QF | 2.16 | 1         |   |
| A8272-3-QF | 2.95 | 2         |   |

## NOTE:

- 1. SHIELD: GROUNDED
- 2. VOLTAGE: 10,000 VOLTS DC
- 3. CURRENT: 5 AMPS

4. TEMPERATURE RATING: -200 TO 450°C (FEEDTHROUGH), 65 TO 165°C (AIRSIDE CONNE

5. IMPEDANCE: NON-CONSTANT

SHV-10 Coaxial Feedthrough, 1/2 Pin, Grounded Shield, Double Ended, QF/KF, UHV Compatible