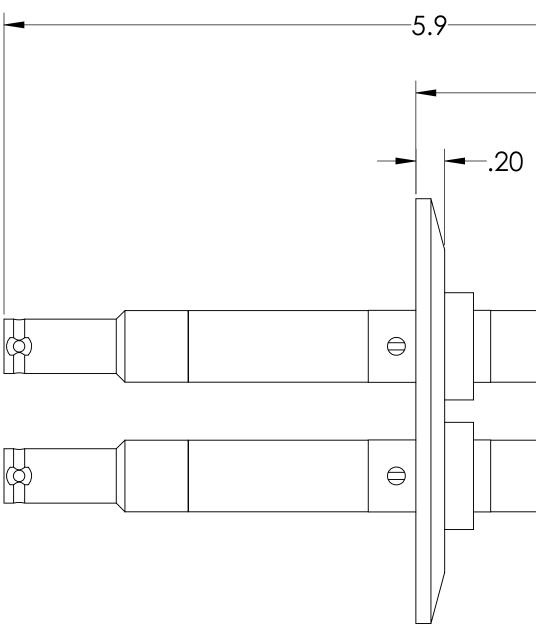

| PART #     | Ø"A" | # OF PINS | A |
|------------|------|-----------|---|
| A8273-1-QF | 2.16 | 1         |   |
| A8272-3-QF | 2.95 | 2         |   |

## NOTE:

- 1. SHIELD: GROUNDED
- 2. VOLTAGE: 10,000 VOLTS DC
- 3. CURRENT: 5 AMPS

4. TEMPERATURE RATING: -200 TO 450°C (FEEDTHROUGH), 65 TO 165°C (AIRSIDE CONNE

5. IMPEDANCE: NON-CONSTANT

SHV-10 Coaxial Feedthrough, 1/2 Pin, Grounded Shield, Double Ended, QF/KF, UHV Compatible