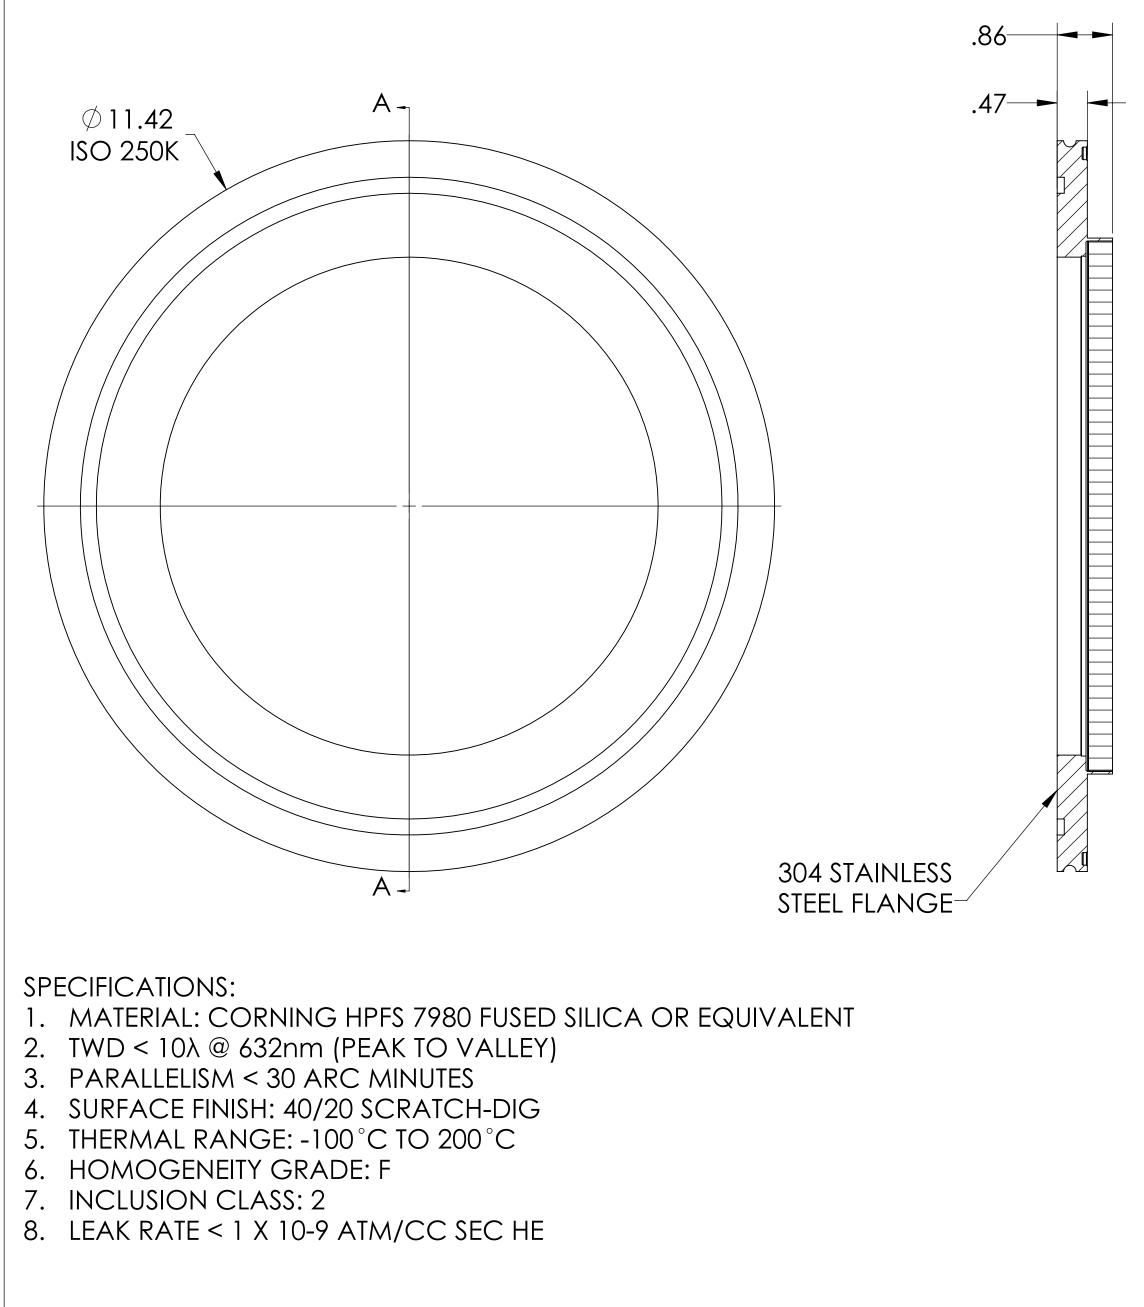

UV Grade Fused Silica Viewport, 7.78" View Dia, ISO 250K Flange

| <br>PART # A14117-1-ISO                                            | RE                                                                          | V. S                  | Sheet 1 O                        | F 1             |
|--------------------------------------------------------------------|-----------------------------------------------------------------------------|-----------------------|----------------------------------|-----------------|
|                                                                    |                                                                             |                       | SHEET 1 O                        | <u>F 1</u>      |
| UNLESS OTHERWISE SPECIFIED:                                        | QUOTATION #                                                                 | N/A                   |                                  |                 |
| DIMENSIONS ARE IN INCHES<br>TOLERANCES:                            | NAME DATE   DRAWN WJ 9/11/2015   CHECKED 9/11/2015   ENG APPR. WJ 9/11/2015 |                       | ODUCTS II                        | VC.             |
| ANGULAR: MACH±1/2°<br>TWO PLACE DECIMAL ± .030                     |                                                                             |                       |                                  |                 |
| TWO PLACE DECIMAL ± .030<br>THREE PLACE DECIMAL ± .015<br>MATERIAL |                                                                             |                       | RT, FUSED SILI<br>" VIEW, ISO 25 |                 |
| TWO PLACE DECIMAL ± .030<br>THREE PLACE DECIMAL ± .015<br>MATERIAL | THIRD ANGLE:<br>APPLICATION<br>NEXT ASSY<br>USED ON                         | UV, 7.78              |                                  | <b>бОК</b><br>м |
| TWO PLACE DECIMAL ± .030<br>THREE PLACE DECIMAL ± .015             |                                                                             | UV, 7.78<br>DOWNLOADE | " VIEW, ISO 25                   | 50K             |