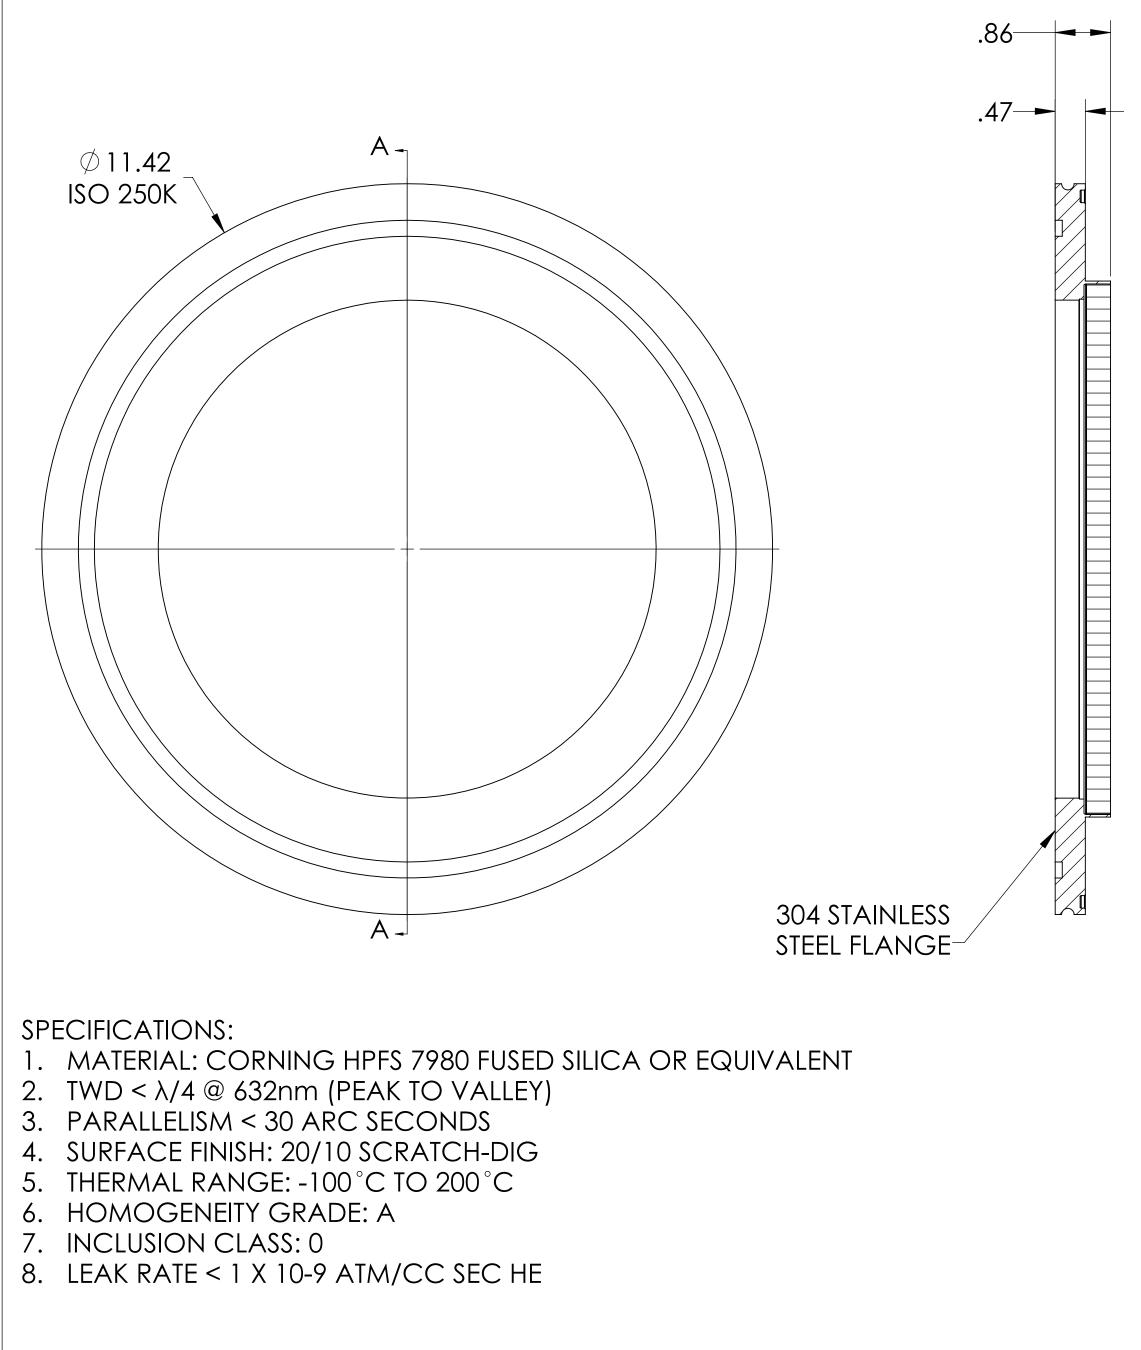

## MPF PRODU(

DUV Grade Fused Silica Viewport, 7.78" View Dia, ISO 250K Flange

|                                                                                                                                                                                                                                                                          | [#A14117-2-ISO                                                                                                            |                                                                                                                           | REV.                                                                                                                                                                                                                                                                                                                                                                                                                                                                                                                                                                                                                                                                                                                                                                                                                                                                                                                                                                                                                                                                                                                                              | SHEET 1 OF 1         |
|--------------------------------------------------------------------------------------------------------------------------------------------------------------------------------------------------------------------------------------------------------------------------|---------------------------------------------------------------------------------------------------------------------------|---------------------------------------------------------------------------------------------------------------------------|---------------------------------------------------------------------------------------------------------------------------------------------------------------------------------------------------------------------------------------------------------------------------------------------------------------------------------------------------------------------------------------------------------------------------------------------------------------------------------------------------------------------------------------------------------------------------------------------------------------------------------------------------------------------------------------------------------------------------------------------------------------------------------------------------------------------------------------------------------------------------------------------------------------------------------------------------------------------------------------------------------------------------------------------------------------------------------------------------------------------------------------------------|----------------------|
| DIMENSIONS ARE IN INCHES<br>TOLERANCES: NAME DATE MPF PRODUCTS INC.   ANGULAR: MACH±1/2°<br>TWO PLACE DECIMAL ±.030<br>THREE PLACE DECIMAL ±.015 CHECKED 9/11/2015 TITLE:   MATERIAL THIRD ANGLE: VIEWPORT, FUSED SILICA,<br>DUV, 7.78" VIEW, ISO 250K VIEWPORT, SO 250K |                                                                                                                           |                                                                                                                           | REV.                                                                                                                                                                                                                                                                                                                                                                                                                                                                                                                                                                                                                                                                                                                                                                                                                                                                                                                                                                                                                                                                                                                                              | SHEET 1 OF 1         |
| UNLESS OTHERWISE SPECIFIED: A14117-2-ISO                                                                                                                                                                                                                                 | DIMENSIONS ARE IN INCHES<br>TOLERANCES:<br>ANGULAR: MACH ± 1/2°<br>TWO PLACE DECIMAL ± .030<br>THREE PLACE DECIMAL ± .015 | NAME D<br>DRAWN WJ 9/11<br>CHECKED 9/11<br>ENG APPR. WJ 9/11<br>THIRD ANGLE:                                              | ATE<br>1/2015 MPF<br>1/2015 TITLE:<br>1/2015 VIEV                                                                                                                                                                                                                                                                                                                                                                                                                                                                                                                                                                                                                                                                                                                                                                                                                                                                                                                                                                                                                                                                                                 | VPORT, FUSED SILICA, |
|                                                                                                                                                                                                                                                                          |                                                                                                                           | DIMENSIONS ARE IN INCHES<br>TOLERANCES:<br>ANGULAR: MACH ± 1/2°<br>TWO PLACE DECIMAL ± .030<br>THREE PLACE DECIMAL ± .015 | UNLESS OTHERWISE SPECIFIED:   QUOTATION #     DIMENSIONS ARE IN INCHES   DIMENSIONS ARE IN INCHES     DIMENSIONS ARE IN INCHES   DIMENSIONS ARE IN INCHES |                      |