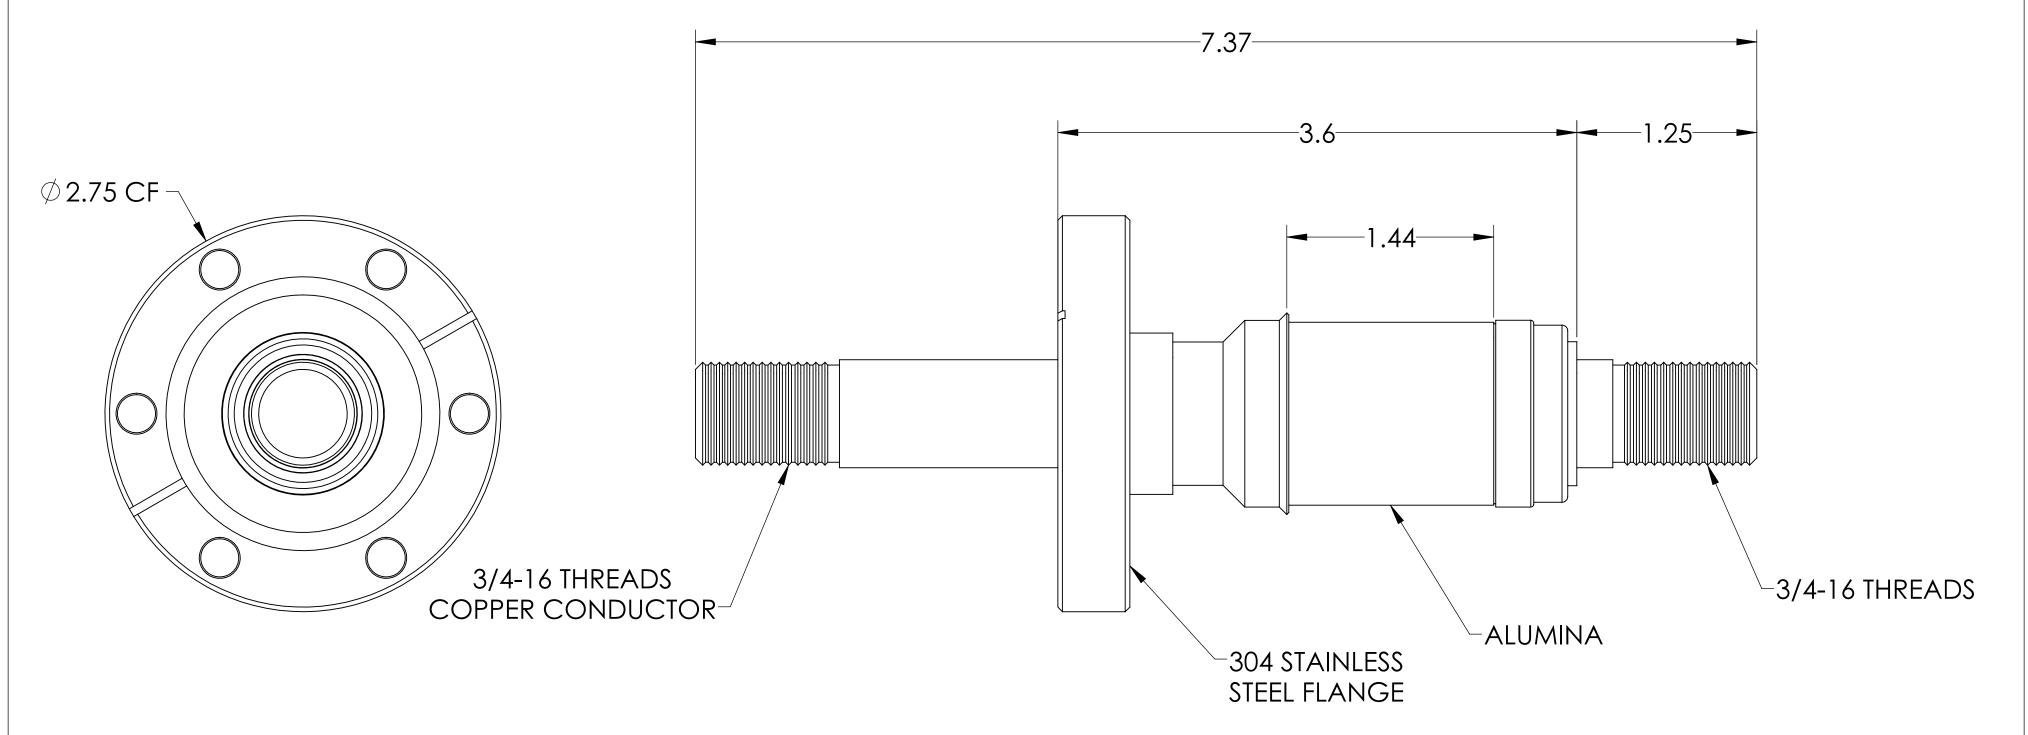

## NOTE:

1. VOLTAGE: 20KV DC IN VACUUM

2. CURRENT: 750 (800) AMPS

3. TEMPERATURE RATING: -100 TO 450°C

UNLESS OTHERWISE SPECIFIED: QUOTATION # N/A DIMENSIONS ARE IN INCHES NAME DATE MPF PRODUCTS INC **TOLERANCES:** WJ 9/11/2015 DRAWN 9/11/2015 **TITLE:** CHECKED ANGULAR: MACH ± 1/2°
TWO PLACE DECIMAL ± .030
THREE PLACE DECIMAL ± .015 ENG APPR. WJ 9/11/2015 E-BEAM POWER THIRD ANGLE: FEEDTHROUGH, 20KV, MATERIAL 750A, 1 PIN, 2.75" **CONFLAT FLANGE** NEXT ASSY USED ON DOWNLOADED FROM MPFPI.COM SURFACE FINISH: DWG. NO. REV FINISH OR BETTER A6151-1-CF UNLESS OTHERWISE SPECIFIED: PLATING ALL DIAMETERS CONCENTRIC WITHIN .005 REMOVE ALL BURRS AND SHARP EDGES Tuesday, June 11, 2019 8:04:46 AM

E-Beam Power Feedthrough, 20,000 Volts, 1 Pin, O-ring Sealed, Bakeable to 450°C