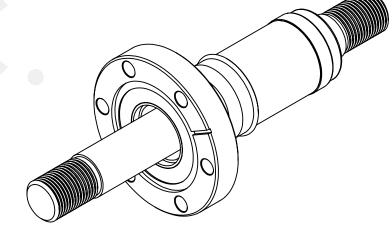

## MPF PRODUCTS INC





## NOTE:

1. VOLTAGE: 20KV DC IN VACUUM

2. CURRENT: 750 (800) AMPS

3. TEMPERATURE RATING: -100 TO 450°C

UNLESS OTHERWISE SPECIFIED: QUOTATION # N/A DIMENSIONS ARE IN INCHES NAME DATE MPF PRODUCTS INC **TOLERANCES:** WJ 9/11/2015 DRAWN 9/11/2015 **TITLE:** CHECKED ANGULAR: MACH ± 1/2°
TWO PLACE DECIMAL ± .030
THREE PLACE DECIMAL ± .015 ENG APPR. WJ 9/11/2015 E-BEAM POWER THIRD ANGLE: FEEDTHROUGH, 20KV, MATERIAL 750A, 1 PIN, 2.75" **CONFLAT FLANGE** NEXT ASSY USED ON DOWNLOADED FROM MPFPI.COM SURFACE FINISH: DWG. NO. REV FINISH OR BETTER A6151-1-CF UNLESS OTHERWISE SPECIFIED: PLATING ALL DIAMETERS CONCENTRIC WITHIN .005 REMOVE ALL BURRS AND SHARP EDGES Tuesday, June 11, 2019 8:04:46 AM

E-Beam Power Feedthrough, 20,000 Volts, 1 Pin, O-ring Sealed, Bakeable to 450°C