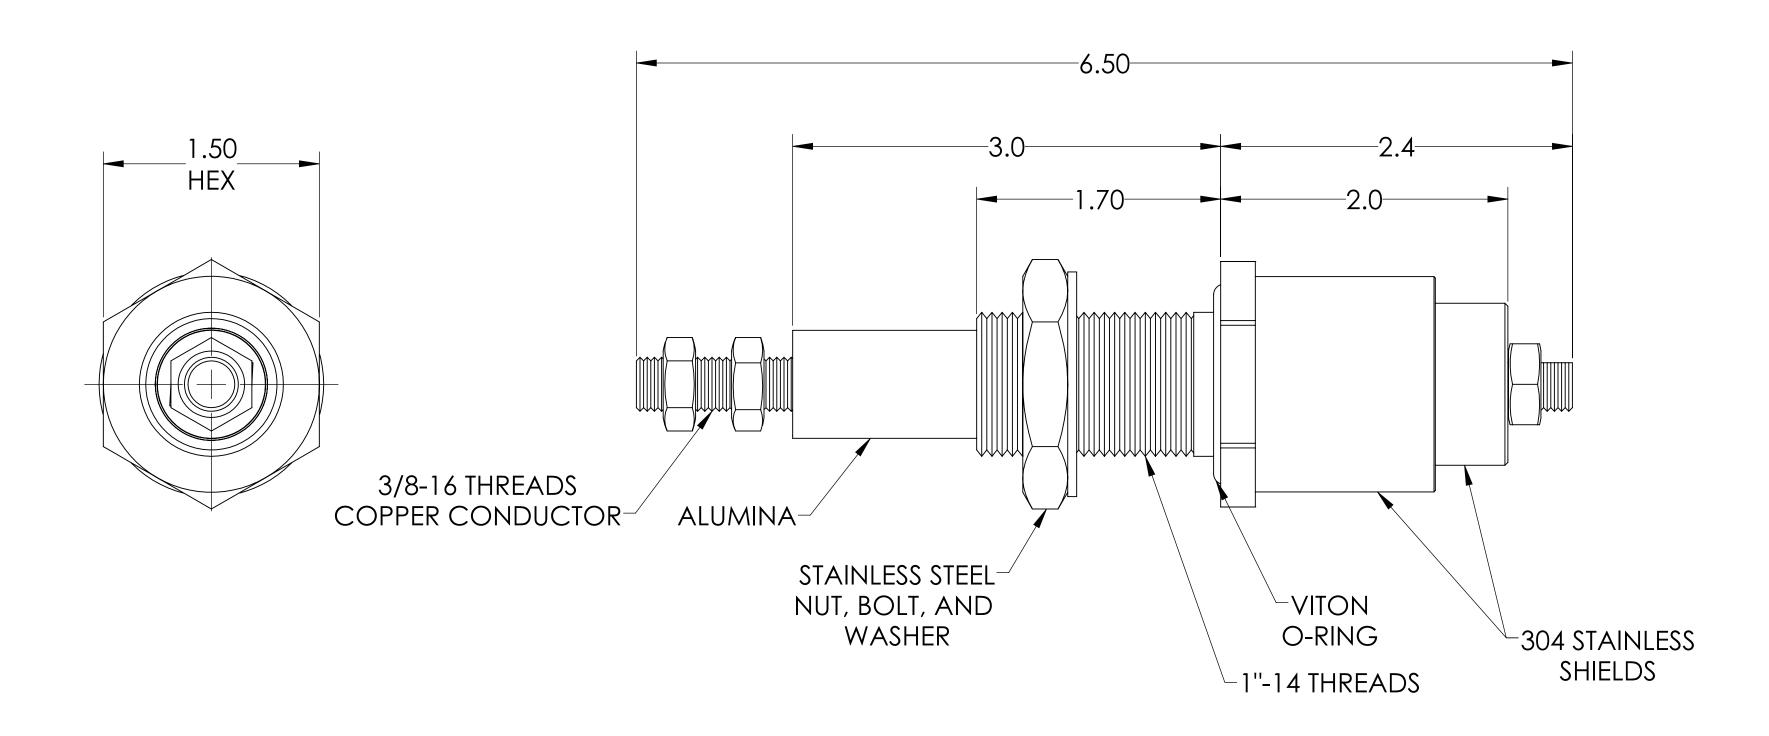

## NOTE:

1. VOLTAGE: 12KV DC IN VACUUM

2. CURRENT: 150 AMPS

3. TEMPERATURE RATING: -100 TO 450°C

UNLESS OTHERWISE SPECIFIED: QUOTATION # N/A DIMENSIONS ARE IN INCHES NAME DATE MPF PRODUCTS INC **TOLERANCES:** DRAWN WJ 9/11/2015 9/11/2015 **TITLE:** CHECKED ANGULAR: MACH ± 1/2°
TWO PLACE DECIMAL ± .030
THREE PLACE DECIMAL ± .015 ENG APPR. WJ 9/11/2015 E-BEAM POWER THIRD ANGLE: FEEDTHROUGH, 12KV, MATERIAL 150A, 1 PIN, 1" BASEPLATE WITH SPUTTER SHIELDS NEXT ASSY USED ON DOWNLOADED FROM MPFPI.COM SURFACE FINISH: DWG. NO. REV FINISH OR BETTER A6297-1-BP UNLESS OTHERWISE SPECIFIED: PLATING ALL DIAMETERS CONCENTRIC WITHIN .005 REMOVE ALL BURRS AND SHARP EDGES Monday, April 24, 2023 12:57:01 PM SHEET 1 OF 1