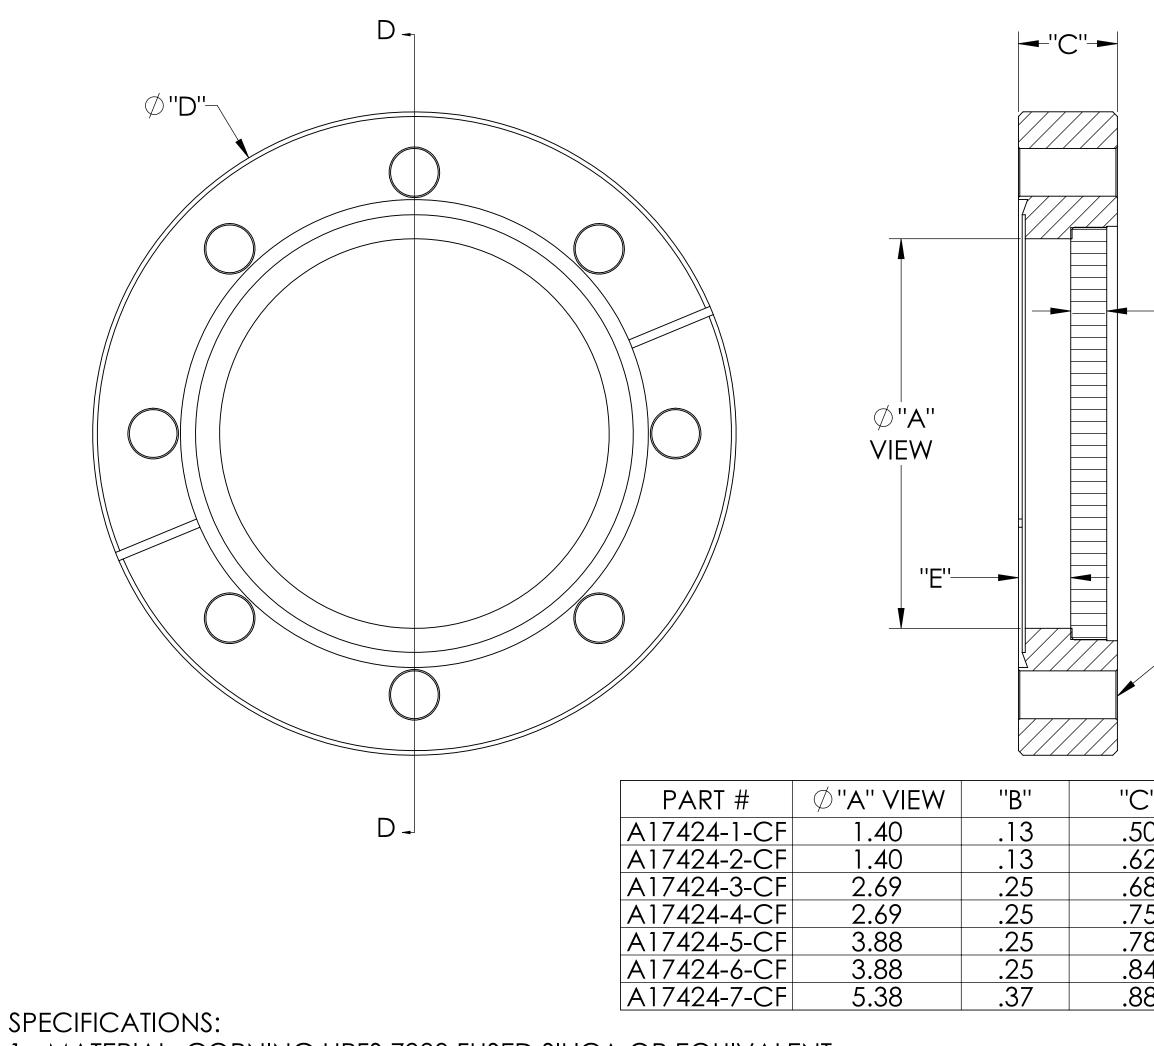

- 1. MATERIAL: CORNING HPFS 7980 FUSED SILICA OR EQUIVALENT
- 2. TWD <  $\lambda/4$  @ 632nm (PEAK TO VALLEY)
- 3. PARALLELISM < 10 ARC SECONDS
- 4. SURFACE FINISH: 20/10 SCRATCH-DIG
- 5. THERMAL RANGE: -100°C TO 200°C
- 6. HOMOGENEITY GRADE: A
- 7. INCLUSION CLASS: 0
- 8. MAGNETIC PERMEABILITY ( $\mu$ ) < 1.001
- 9. LEAK RATE < 1 X 10-9 ATM/CC SEC HE

Laser Grade (DUV) Fused Silica Viewport, All Titanium, Zero Length Profile, 1.40" 2.69", 3.88", 5.38" View Dia, Conflat

| PART # A17424                                                                                                                                                                                                                                                                                                                                                                                                                                                                                                                                                                                                                                                                                                                                                                                                                                                                                                                                                                                                                                                                                                                                                                                                                                                                                                                                                                                                                                                                                                                                                                                                                                                                                                                                                                                                                                                                                                                                                                                                                                                                                                                                                                                                                                                                                                                                                                                                                                                                                                                                                                                                                                                                                                                                                                                                                          |                                                                                                                                                                                           |             | V. SHEET 1 OF 1                                                      |                                                                                                                |              |
|----------------------------------------------------------------------------------------------------------------------------------------------------------------------------------------------------------------------------------------------------------------------------------------------------------------------------------------------------------------------------------------------------------------------------------------------------------------------------------------------------------------------------------------------------------------------------------------------------------------------------------------------------------------------------------------------------------------------------------------------------------------------------------------------------------------------------------------------------------------------------------------------------------------------------------------------------------------------------------------------------------------------------------------------------------------------------------------------------------------------------------------------------------------------------------------------------------------------------------------------------------------------------------------------------------------------------------------------------------------------------------------------------------------------------------------------------------------------------------------------------------------------------------------------------------------------------------------------------------------------------------------------------------------------------------------------------------------------------------------------------------------------------------------------------------------------------------------------------------------------------------------------------------------------------------------------------------------------------------------------------------------------------------------------------------------------------------------------------------------------------------------------------------------------------------------------------------------------------------------------------------------------------------------------------------------------------------------------------------------------------------------------------------------------------------------------------------------------------------------------------------------------------------------------------------------------------------------------------------------------------------------------------------------------------------------------------------------------------------------------------------------------------------------------------------------------------------------|-------------------------------------------------------------------------------------------------------------------------------------------------------------------------------------------|-------------|----------------------------------------------------------------------|----------------------------------------------------------------------------------------------------------------|--------------|
| "B"<br>- WINDOW<br>THICKNESS                                                                                                                                                                                                                                                                                                                                                                                                                                                                                                                                                                                                                                                                                                                                                                                                                                                                                                                                                                                                                                                                                                                                                                                                                                                                                                                                                                                                                                                                                                                                                                                                                                                                                                                                                                                                                                                                                                                                                                                                                                                                                                                                                                                                                                                                                                                                                                                                                                                                                                                                                                                                                                                                                                                                                                                                           |                                                                                                                                                                                           |             |                                                                      |                                                                                                                |              |
| TITANIUM FLAN<br>D''<br>D''<br>0<br>2.75<br>3.37<br>3.37<br>3.37<br>3.37<br>3.37<br>3.37<br>3.37<br>3.37<br>3.37<br>3.37<br>3.37<br>3.37<br>3.37<br>3.37<br>3.37<br>3.37<br>3.37<br>3.37<br>3.37<br>3.37<br>3.37<br>3.37<br>3.37<br>3.37<br>3.37<br>3.37<br>3.37<br>3.37<br>3.37<br>3.37<br>3.37<br>3.37<br>3.37<br>3.37<br>3.37<br>3.37<br>3.37<br>3.37<br>3.37<br>3.37<br>3.37<br>3.37<br>3.37<br>3.37<br>3.37<br>3.37<br>3.37<br>3.37<br>3.37<br>3.37<br>3.37<br>3.37<br>3.37<br>3.37<br>3.37<br>3.37<br>3.37<br>3.37<br>3.37<br>3.37<br>3.37<br>3.37<br>3.37<br>3.37<br>3.37<br>3.37<br>3.37<br>3.37<br>3.37<br>3.37<br>3.37<br>3.37<br>3.37<br>3.37<br>3.37<br>3.37<br>3.37<br>3.37<br>3.37<br>3.37<br>3.37<br>3.37<br>3.37<br>3.37<br>3.37<br>3.37<br>3.37<br>3.37<br>3.37<br>3.37<br>3.37<br>3.37<br>3.37<br>3.37<br>3.37<br>3.37<br>3.37<br>3.37<br>3.37<br>3.37<br>3.37<br>3.37<br>3.37<br>3.37<br>3.37<br>3.37<br>3.37<br>3.37<br>3.37<br>3.37<br>3.37<br>3.37<br>3.37<br>3.37<br>3.37<br>3.37<br>3.37<br>3.37<br>3.37<br>3.37<br>3.37<br>3.37<br>3.37<br>3.37<br>3.37<br>3.37<br>3.37<br>3.37<br>3.37<br>3.37<br>3.37<br>3.37<br>3.37<br>3.37<br>3.37<br>3.37<br>3.37<br>3.37<br>3.37<br>3.37<br>3.37<br>3.37<br>3.37<br>3.37<br>3.37<br>3.37<br>3.37<br>3.37<br>3.37<br>3.37<br>3.37<br>3.37<br>3.37<br>3.37<br>3.37<br>3.37<br>3.37<br>3.37<br>3.37<br>3.37<br>3.37<br>3.37<br>3.37<br>3.37<br>3.37<br>3.37<br>3.37<br>3.37<br>3.37<br>3.37<br>3.37<br>3.37<br>3.37<br>3.37<br>3.37<br>3.37<br>3.37<br>3.37<br>3.37<br>3.37<br>3.37<br>3.37<br>3.37<br>3.37<br>3.37<br>3.37<br>3.37<br>3.37<br>3.37<br>3.37<br>3.37<br>3.37<br>3.37<br>3.37<br>3.37<br>3.37<br>3.37<br>3.37<br>3.37<br>3.37<br>3.37<br>3.37<br>3.37<br>3.37<br>3.37<br>3.37<br>3.37<br>3.37<br>3.37<br>3.37<br>3.37<br>3.37<br>3.37<br>3.37<br>3.37<br>3.37<br>3.37<br>3.37<br>3.37<br>3.37<br>3.37<br>3.37<br>3.37<br>3.37<br>3.37<br>3.37<br>3.37<br>3.37<br>3.37<br>3.37<br>3.37<br>3.37<br>3.37<br>3.37<br>3.37<br>3.37<br>3.37<br>3.37<br>3.37<br>3.37<br>3.37<br>3.37<br>3.37<br>3.37<br>3.37<br>3.37<br>3.37<br>3.37<br>3.37<br>3.37<br>3.37<br>3.37<br>3.37<br>3.37<br>3.37<br>3.37<br>3.37<br>3.37<br>3.37<br>3.37<br>3.37<br>3.37<br>3.37<br>3.37<br>3.37<br>3.37<br>3.37<br>3.37<br>3.37<br>3.37<br>3.37<br>3.37<br>3.37<br>3.37<br>3.37<br>3.37<br>3.37<br>3.37<br>3.37<br>3.37<br>3.37<br>3.37<br>3.37<br>3.37<br>3.37<br>3.37<br>3.37<br>3.37<br>3.37<br>3.37<br>3.37<br>3.37<br>3.37<br>3.37<br>3.37<br>3.37<br>3.37<br>3.37<br>3.37<br>3.37<br>3.37<br>3.37<br>3.37<br>3.37<br>3.37<br>3.37<br>3.37<br>3.37<br>3.37<br>3.37<br>3.37<br>3.37<br>3.37<br>3.37<br>3.37<br>3.37<br>3.37<br>3.37<br>3.37<br>3.37<br>3.37<br>3.37<br>3.37<br>3.37<br>3.37<br>3.37<br>3.37<br>3.37<br>3.37<br>3.37<br>3.37<br>3.37<br>3.37<br>3.37<br>3.37<br>3. | GE<br>''E''<br>.35<br>.35<br>.41<br>.41<br>.51<br>.51<br>.51<br>.48                                                                                                                       |             |                                                                      |                                                                                                                |              |
| ıt Flange                                                                                                                                                                                                                                                                                                                                                                                                                                                                                                                                                                                                                                                                                                                                                                                                                                                                                                                                                                                                                                                                                                                                                                                                                                                                                                                                                                                                                                                                                                                                                                                                                                                                                                                                                                                                                                                                                                                                                                                                                                                                                                                                                                                                                                                                                                                                                                                                                                                                                                                                                                                                                                                                                                                                                                                                                              | UNLESS OTHERWISE SPECIFIED:<br>DIMENSIONS ARE IN INCHES<br>TOLERANCES:<br>ANGULAR: MACH ± 1/2°<br>TWO PLACE DECIMAL ± .030<br>THREE PLACE DECIMAL ± .015<br>MATERIAL<br>FINISH<br>PLATING | QUOTATION # | TITLE:<br>ALL TITAN<br>FUSED SILI<br>(DUV)<br>DOWNLOADED<br>DWG. NO. | ODUCTS I<br>IIUM VIEWPO<br>CA, LASER GF<br>), CF FLANGE<br>O FROM MPFPI.CC<br>A17424<br>May 22, 2019 4:08:14 F | DRT,<br>RADE |