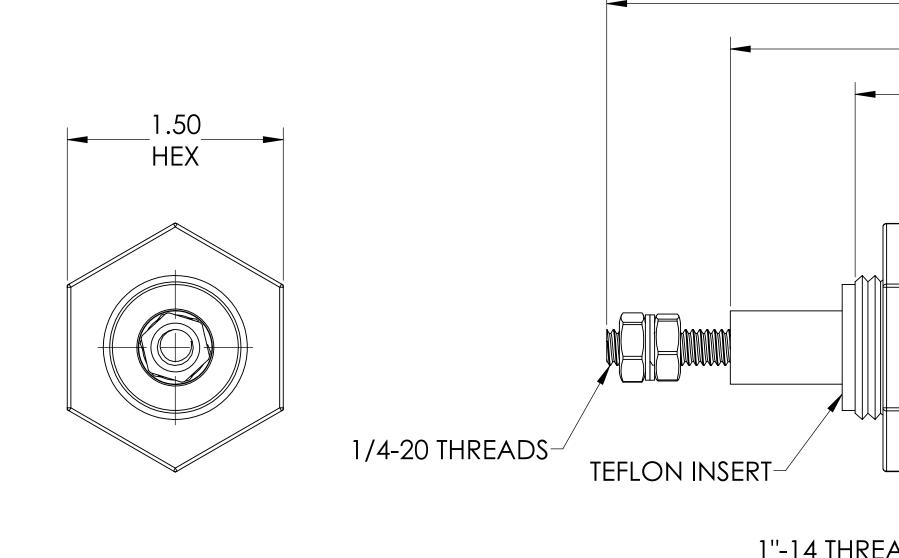

|                        |                | 7.          | 3——— |                                              |                |
|------------------------|----------------|-------------|------|----------------------------------------------|----------------|
|                        | 3              | .2          |      | 3.2                                          |                |
|                        |                | 2.29        | -    | 2.5±.1                                       | -              |
| -20 THREADS TEFLON INS | 1''-14 THREADS | 1.25<br>MAX |      | ALUMINA  AINLESS STEEL  T, BOLT, AND  WASHER | 1/4-20 THREADS |
|                        |                | -RING       |      |                                              |                |

| PART #     | CONDUCTOR MATERIAL | CURRENT RATING |
|------------|--------------------|----------------|
| A0544-1-BP | OFHC COPPER        | 180 AMPS       |
| A0544-2-BP | NICKEL 200         | 55 AMPS        |
| A0544-3-BP | 304 STN STL        | 7 AMPS         |

## NOTE:

1. VOLTAGE: 12,000 VOLTS DC

2. CURRENT: SEE TABLE

3. TEMPERATURE RATING: -100 TO 450°C

Power Feedthrough, 12 KV, 1 Pins, 1" Baseplate Bolt, UHV Rated, Bakeable to 450°C