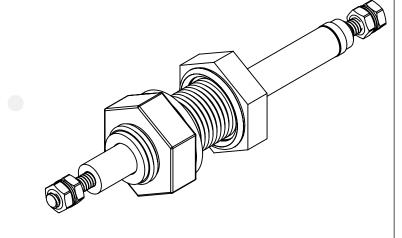

|                        |                | 7.          | 3——— |                                              |                |
|------------------------|----------------|-------------|------|----------------------------------------------|----------------|
|                        | 3              | .2          |      | 3.2                                          |                |
|                        |                | 2.29        | -    | 2.5±.1                                       | -              |
| -20 THREADS TEFLON INS | 1''-14 THREADS | 1.25<br>MAX |      | ALUMINA  AINLESS STEEL  T, BOLT, AND  WASHER | 1/4-20 THREADS |
|                        |                | -RING       |      |                                              |                |

| PART #     | CONDUCTOR MATERIAL | CURRENT RATING |
|------------|--------------------|----------------|
| A0544-1-BP | OFHC COPPER        | 180 AMPS       |
| A0544-2-BP | NICKEL 200         | 55 AMPS        |
| A0544-3-BP | 304 STN STL        | 7 AMPS         |

## NOTE:

1. VOLTAGE: 12,000 VOLTS DC

2. CURRENT: SEE TABLE

3. TEMPERATURE RATING: -100 TO 450°C

Power Feedthrough, 12 KV, 1 Pins, 1" Baseplate Bolt, UHV Rated, Bakeable to 450°C