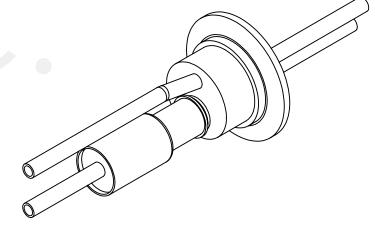

RF Power Feedthrough, 10000 Volts, 20 KW @ 13.5 MHz, 2 Tubes, 0.25" Copper Conductor, 2.16" QF/KF FLANGE, UHV Rated, Bakeable to 450°C