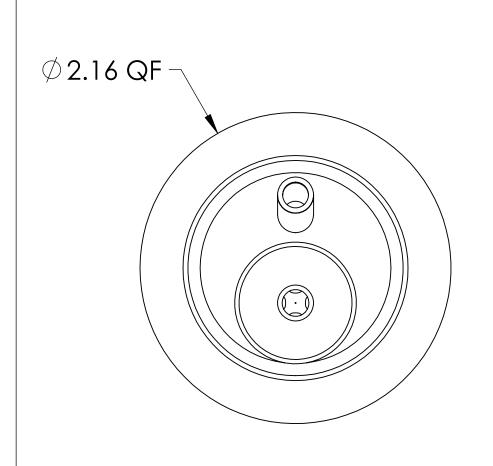

## NOTE:

1. VOLTAGE: 10,000 VOLTS DC

2. CURRENT: N/A

3. TEMPERATURE RATING: -100 TO 450°C

UNLESS OTHERWISE SPECIFIED: QUOTATION # N/A DIMENSIONS ARE IN INCHES NAME DATE MPF PRODUCTS INC. **TOLERANCES:** DRAWN WJ 9/11/2015 9/11/2015 **TITLE:** CHECKED ANGULAR: MACH ± 1/2°
TWO PLACE DECIMAL ± .030
THREE PLACE DECIMAL ± .015 ENG APPR. WJ 9/11/2015 RF POWER THIRD ANGLE: FEEDTHROUGH, 10 KV, MATERIAL 20 KW,2 TUBES, 2.16" QF/KF FLANGE NEXT ASSY USED ON DOWNLOADED FROM MPFPI.COM URFACE FINISH: DWG. NO. REV FINISH OR BETTER A1725-1-QF UNLESS OTHERWISE SPECIFIED: PLATING ALL DIAMETERS CONCENTRIC WITHIN .005 REMOVE ALL BURRS AND SHARP EDGES Wednesday, June 30, 2021 2:46:59 PM

RF Power Feedthrough, 10000 Volts, 20 KW @ 13.5 MHz, 2 Tubes, 0.25" Copper Conductor, 2.16" QF/KF FLANGE, UHV Rated, Bakeable to 450°C