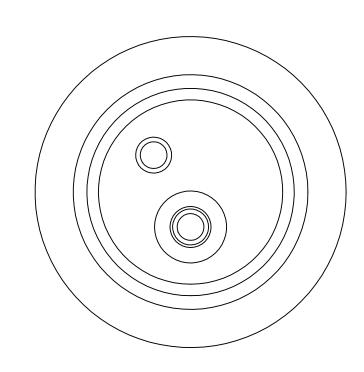

## NOTE:

1. VOLTAGE: 10,000 VOLTS DC

2. CURRENT: N/A

3. TEMPERATURE RATING: -100 TO 450°C

UNLESS OTHERWISE SPECIFIED: QUOTATION # N/A DIMENSIONS ARE IN INCHES NAME DATE MPF PRODUCTS INC. **TOLERANCES:** DRAWN WJ 9/11/2015 9/11/2015 **TITLE:** CHECKED ANGULAR: MACH ± 1/2°
TWO PLACE DECIMAL ± .030
THREE PLACE DECIMAL ± .015 ENG APPR. WJ 9/11/2015 RF POWER THIRD ANGLE: FEEDTHROUGH, 10 KV, MATERIAL 20 KW,2 TUBES, 2.16" QF/KF FLANGE NEXT ASSY USED ON DOWNLOADED FROM MPFPI.COM URFACE FINISH: DWG. NO. REV FINISH OR BETTER A1725-1-QF UNLESS OTHERWISE SPECIFIED: PLATING ALL DIAMETERS CONCENTRIC WITHIN .005 REMOVE ALL BURRS AND SHARP EDGES Wednesday, June 30, 2021 2:46:59 PM

RF Power Feedthrough, 10000 Volts, 20 KW @ 13.5 MHz, 2 Tubes, 0.25" Copper Conductor, 2.16" QF/KF FLANGE, UHV Rated, Bakeable to 450°C