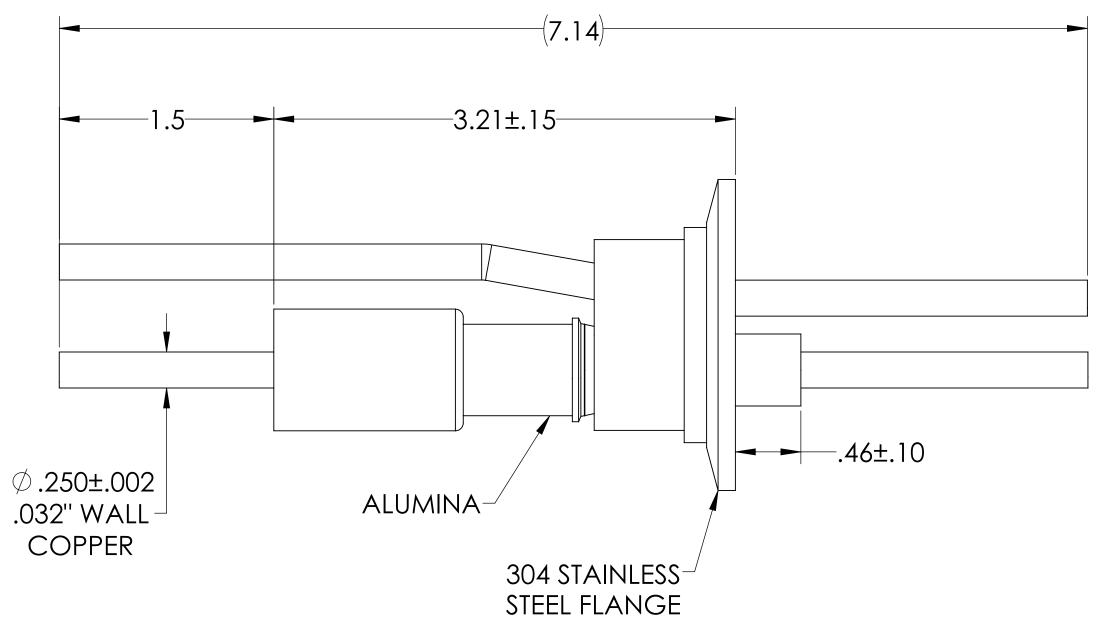

## NOTE:

1. VOLTAGE: 10,000 VOLTS DC

2. CURRENT: N/A

3. TEMPERATURE RATING: -100 TO 450°C

UNLESS OTHERWISE SPECIFIED: QUOTATION # N/A DIMENSIONS ARE IN INCHES NAME DATE MPF PRODUCTS INC. **TOLERANCES:** DRAWN WJ 9/11/2015 9/11/2015 **TITLE:** CHECKED ANGULAR: MACH ± 1/2°
TWO PLACE DECIMAL ± .030
THREE PLACE DECIMAL ± .015 ENG APPR. WJ 9/11/2015 RF POWER THIRD ANGLE: FEEDTHROUGH, 10 KV, MATERIAL 20 KW,2 TUBES, 2.16" QF/KF FLANGE NEXT ASSY USED ON DOWNLOADED FROM MPFPI.COM URFACE FINISH: DWG. NO. REV FINISH OR BETTER A1725-1-QF UNLESS OTHERWISE SPECIFIED: PLATING ALL DIAMETERS CONCENTRIC WITHIN .005 REMOVE ALL BURRS AND SHARP EDGES Wednesday, June 30, 2021 2:46:59 PM

RF Power Feedthrough, 10000 Volts, 20 KW @ 13.5 MHz, 2 Tubes, 0.25" Copper Conductor, 2.16" QF/KF FLANGE, UHV Rated, Bakeable to 450°C