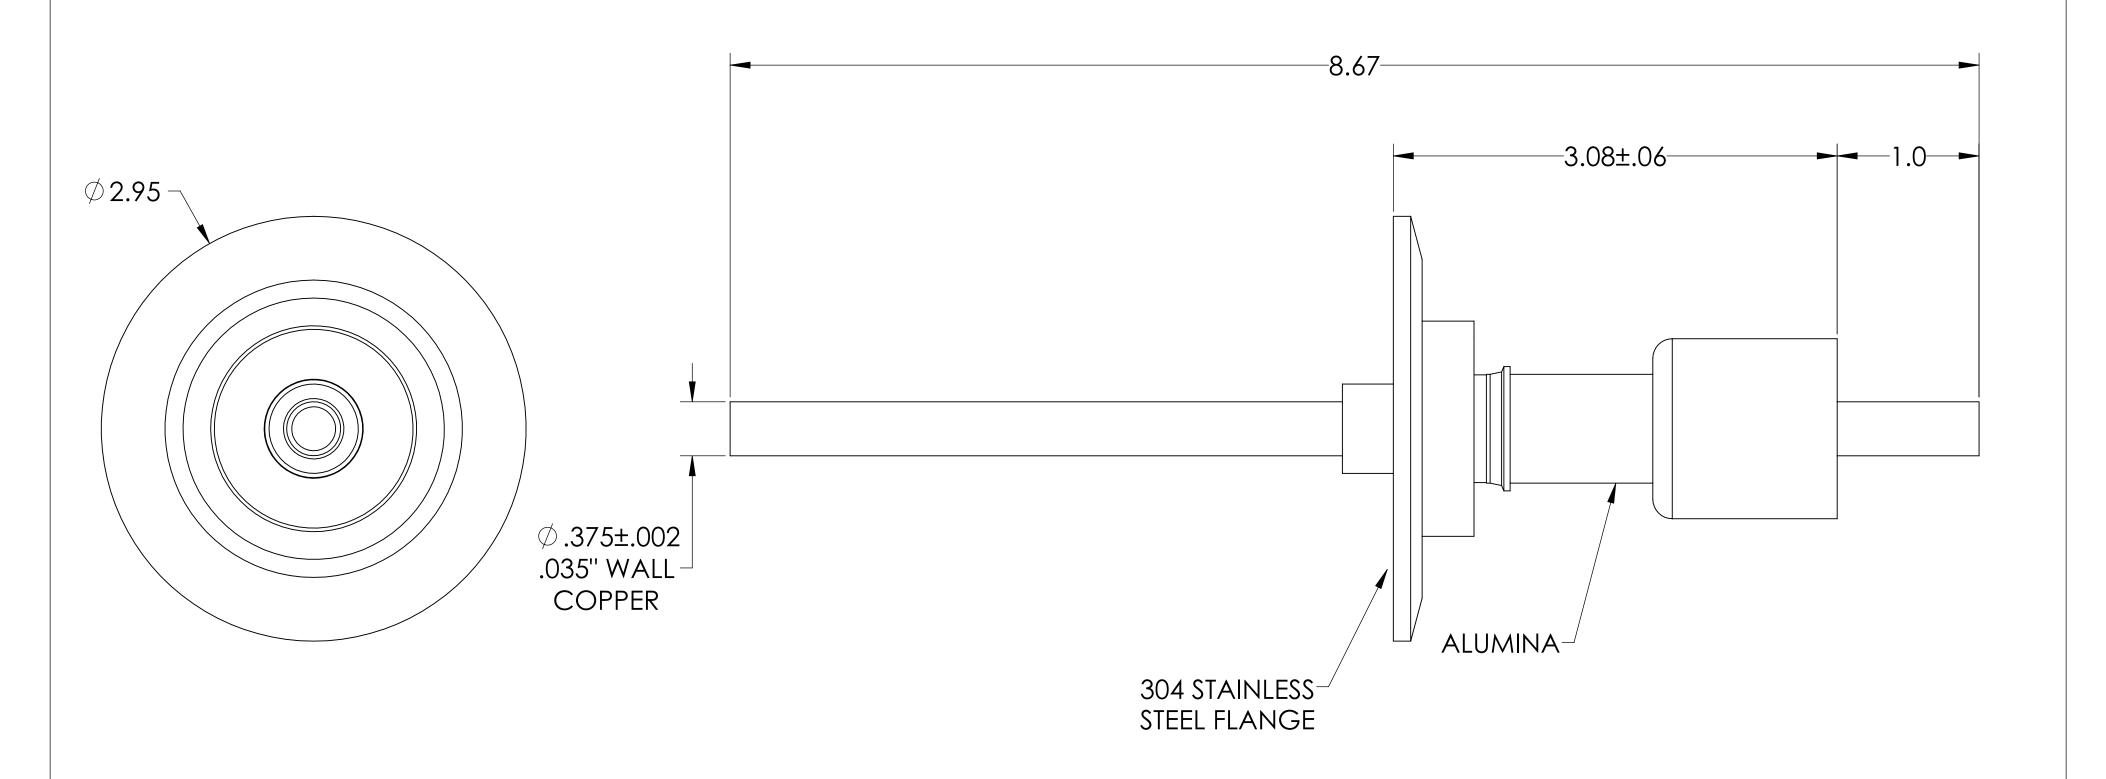

## NOTE:

1. VOLTAGE: 10,000 VOLTS DC

2. CURRENT: N/A

3. TEMPERATURE RATING: -100 TO 450°C

UNLESS OTHERWISE SPECIFIED: QUOTATION # N/A DIMENSIONS ARE IN INCHES NAME DATE MPF PRODUCTS INC. **TOLERANCES:** DRAWN WJ 9/11/2015 9/11/2015 **TITLE:** CHECKED ANGULAR: MACH ± 1/2°
TWO PLACE DECIMAL ± .030
THREE PLACE DECIMAL ± .015 ENG APPR. WJ 9/11/2015 RF POWER THIRD ANGLE: FEEDTHROUGH, 10 KV, MATERIAL 35 KW,1 TUBE, 2.95" QF/KF NEXT ASSY USED ON DOWNLOADED FROM MPFPI.COM SURFACE FINISH: DWG. NO. FINISH OR BETTER A1732-1-QF UNLESS OTHERWISE SPECIFIED: PLATING ALL DIAMETERS CONCENTRIC WITHIN .005 REMOVE ALL BURRS AND SHARP EDGES Wednesday, June 30, 2021 1:39:54 PM